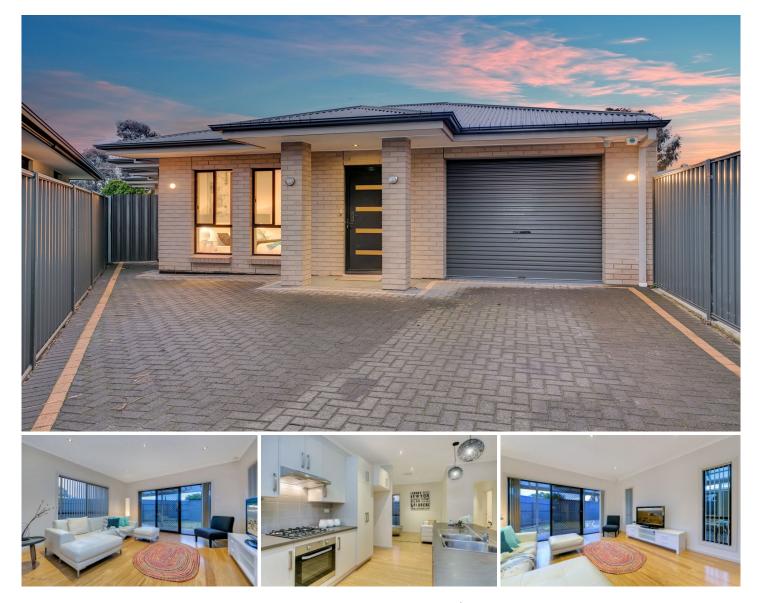

## 8b Narvik Court Salisbury Downs SA

Designed and built by prominent builder, Weeks Building Group in 2011. This near new property is constructed using quality fixtures and fittings with a winning combination of style, space and natural light.

This striking residence has been intelligently crafted for professional couples, retirees and busy families to enjoy the advantages of low maintenance living in the 21st century. Highlighted by an impressive entrance and extra-long hallway, open-plan lounge/dining space with access to an outdoor courtyard, separate second living area, stylish cabinetry and chef's collection of chef and Westinghouse dishwasher.

If you like entertaining, well you will love the undercover alfresco area "just think about ... you could host a weekend