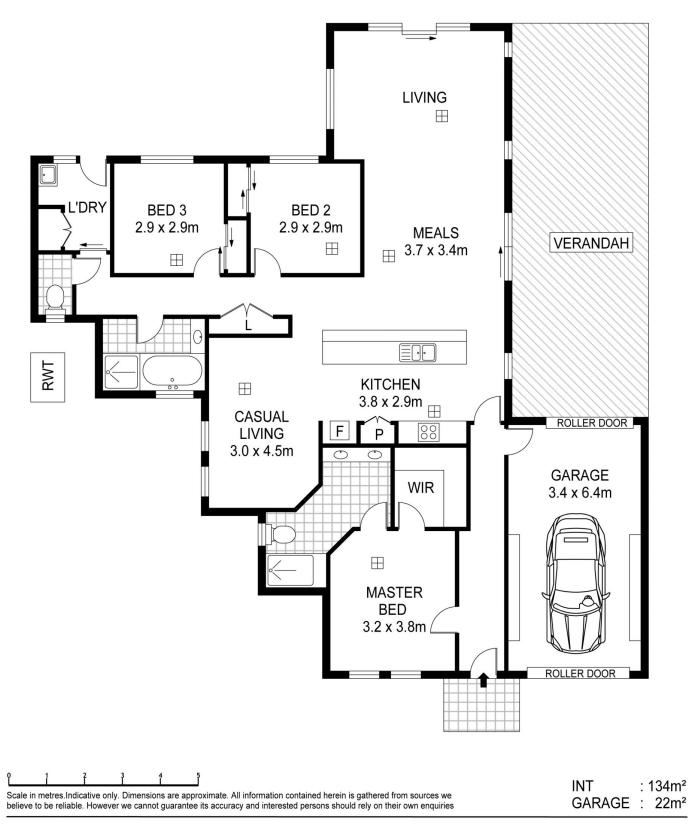

Laz Ouslinis 7225 9800

8B Narvik Court, Salisbury Downs

Scale in metres.Indicative only. Dimensions are approximate. All information contained herein is gathered from sources we believe to be reliable. However we cannot guarantee its accuracy and interested persons should rely on their own enquiries

8B Narvik Court, Salisbury Downs