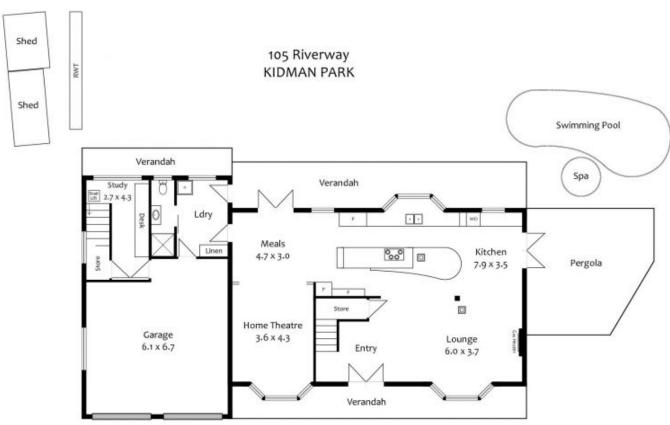

## 105 Riverway Kidman Park SA

This wonderful family home is set in a quiet cul de sac in the heart of Kidman Park and just off linear park. The home has been well cared for and has numerous modern updates for today. If you love to entertain this kitchen is perfect for your family and outside has the wow factor around the pool and spa.

Entering the home you will notice beautiful parquetry flooring, square set / high ceilings, contemporary lighting, multiple living areas and has a great mix of old and new.

The glamorous JAG kitchen is impressive featuring a timber jarrah bench, Miele appliances galore. Smart stone 40mm bench tops and an amazing pop up built in television, "normally you would only find this in America". The spacious kitchen also has ample storage facilities, coffee machine, steam oven, electric oven, induction