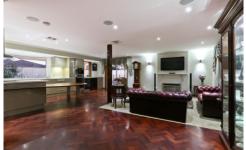

Entering the home you will notice beautiful parquetry flooring, square set / high ceilings, contemporary lighting, multiple living areas and has a great mix of old and new.

The glamorous JAG kitchen is impressive featuring a timber jarrah bench, Miele appliances galore. Smart stone 40mm bench tops and an amazing pop up built in television, "normally you would only find this in America". The spacious kitchen also has ample storage facilities, coffee machine, steam oven, electric oven, induction