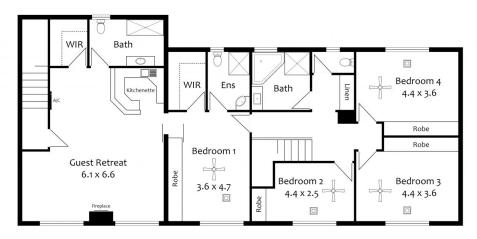

Entering the home you will notice beautiful parquetry flooring, square set / high ceilings, contemporary lighting, multiple living areas and has a great mix of old and new.

The glamorous JAG kitchen is impressive featuring a timber jarrah bench, Miele appliances galore. Smart stone 40mm bench tops and an amazing pop up built in television, "normally you would only find this in America". The spacious kitchen also has ample storage facilities, coffee machine, steam oven, electric oven, induction