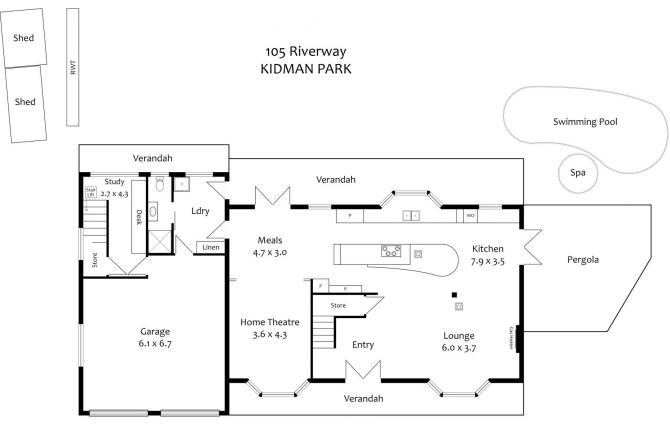

## 105 Riverway Kidman Park SA

This wonderful family home is set in a quiet cul de sac in the heart of Kidman Park and just off linear park. The home has been well cared for and has numerous modern updates for today. If you love to entertain this kitchen is perfect for your family and outside has the wow factor around the pool and spa.

Entering the home you will notice beautiful parquetry flooring, square set / high ceilings, contemporary lighting, multiple living areas and has a great mix of old and new.

The glamorous JAG kitchen is impressive featuring a timber jarrah bench, Miele appliances galore. Smart stone 40mm bench tops and an amazing pop up built in television, "normally you would only find this in America". The spacious kitchen also has ample storage facilities, coffee machine, steam oven, electric oven, induction