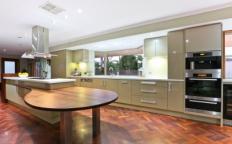

Entering the home you will notice beautiful parquetry flooring, square set / high ceilings, contemporary lighting, multiple living areas and has a great mix of old and new.

The glamorous JAG kitchen is impressive featuring a timber jarrah bench, Miele appliances galore. Smart stone 40mm bench tops and an amazing pop up built in television, "normally you would only find this in America". The spacious kitchen also has ample storage facilities, coffee machine, steam oven, electric oven, induction