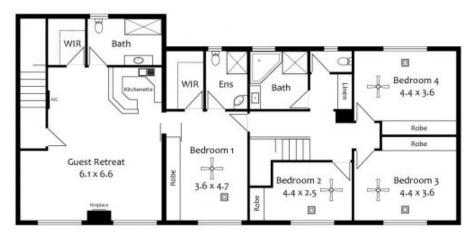

Entering the home you will notice beautiful parquetry flooring, square set / high ceilings, contemporary lighting, multiple living areas and has a great mix of old and new.

The glamorous JAG kitchen is impressive featuring a timber jarrah bench, Miele appliances galore. Smart stone 40mm bench tops and an amazing pop up built in television, "normally you would only find this in America". The spacious kitchen also has ample storage facilities, coffee machine, steam oven, electric oven, induction