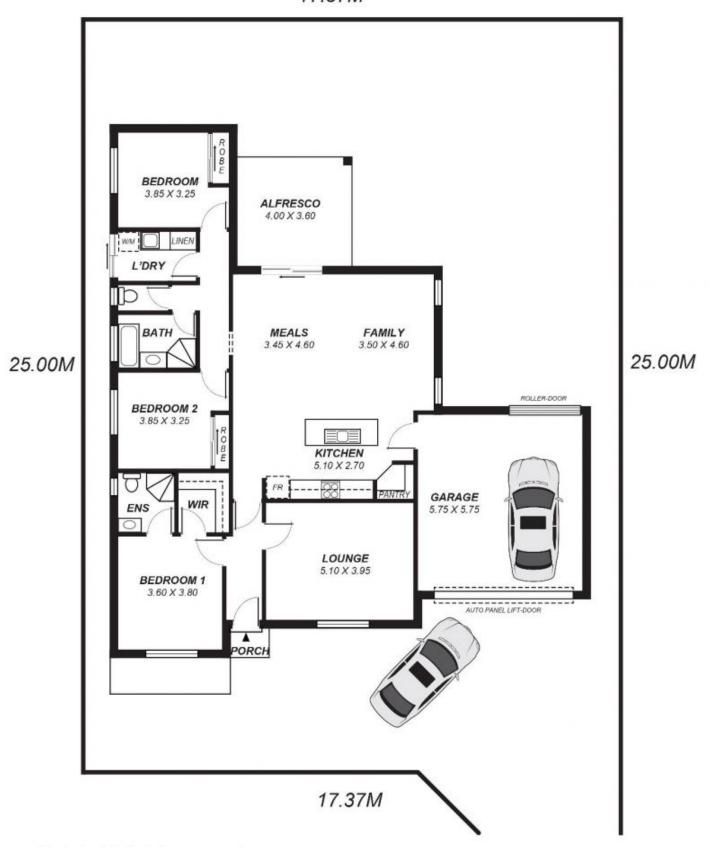

Positioned close all amenities, secondary high schools, Royal Adelaide / Grange Golf Club and only a short drive to Grange Beach / Westfield Shopping complex

The floor plan that has been provided is a copyright to Formats Homes which illustrates the type of home your could build on Lot 2. Please feel free to contact Format

Land Size: 432 sqm

View : https://www.ous.property/sale/sa/western-b eachside-suburbs/seaton/residential/land/62

01547

Laz Ouslinis 7225 9800

This drawing is for illustration purposes only . All measurements are approximate and details intended to be relied upon should be independently verified.