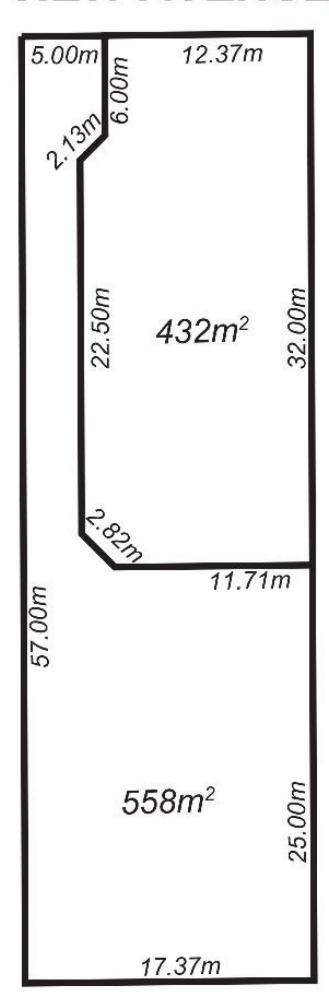

## 1b View Street Seaton SA

It is time to start to speak with your preferred builder as these allotments will definitely suit most building plans.

Your have one option to secure a street front Torrens Title allotment which boasts a good size frontage of 12.37 m and depth 32.00m. The second option is to purchase a hammer head allotment which offers your own private driveway and the possibility to construct a beautiful courtyard home.

Land Size: 432 sqm

View : https://www.ous.property/sale/sa/western-b eachside-suburbs/seaton/residential/land/62

01547

Laz Ouslinis 7225 9800

This drawing is for illustration purposes only . All measurements are approximate and details intended to be relied upon should be independently verified.

## **VIEW AVENUE**