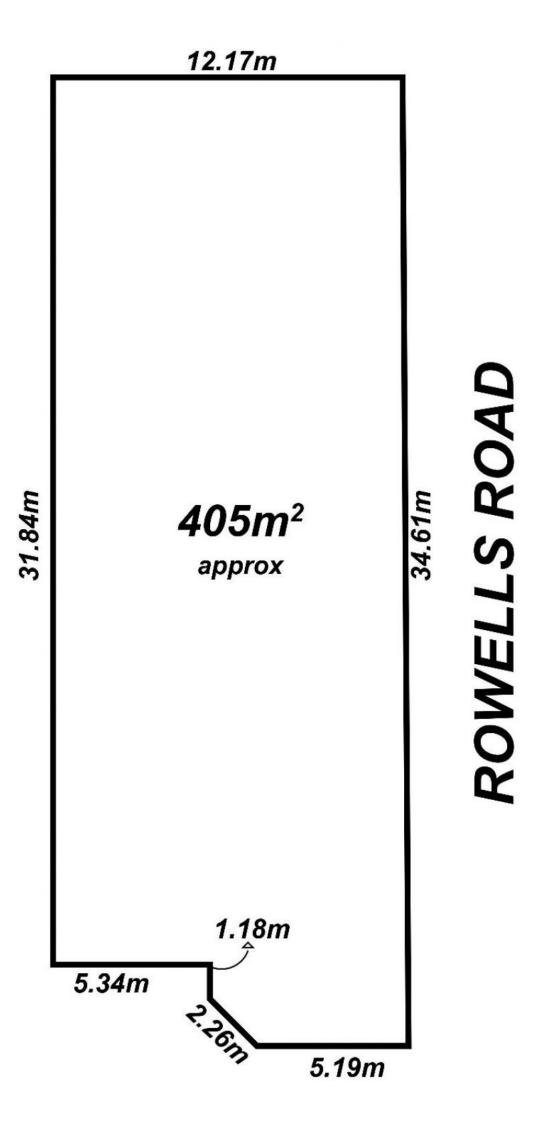

## 4/47 Rowells Road Lockleys SA

onsite open 9.30-9-45am

Thinking of building your dream home in the heart of Lockleys, well this is your opportunity to secure this parcel of land. This allotment is set in a private court being community title and boasts a wide frontage of 12m and the depth of 31.84 meters.

Land Size: 405 sqm

View: https://www.ous.property/sale/sa/western-b

eachside-suburbs/lockleys/residential/land/6

201548

Laz Ouslinis 7225 9800