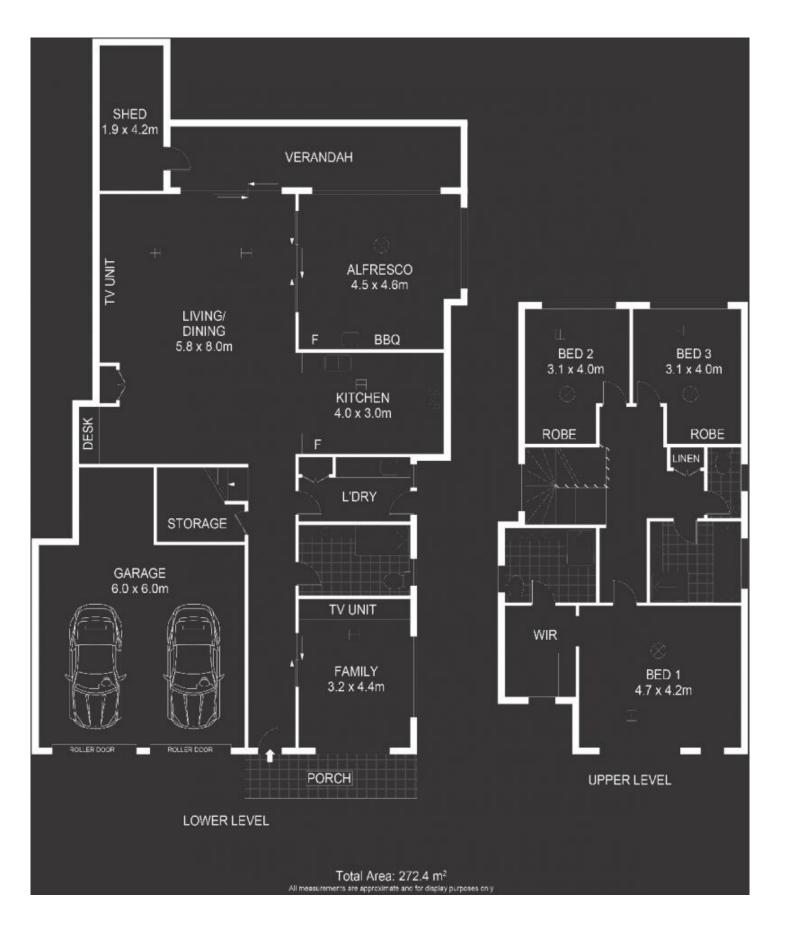

## 3 🛤 3 🚰 4 🚘

| Price<br>Building Size |
|------------------------|
| Land Size              |
| View                   |

- : \$ 700,000
- e: 250 sqm
- : 335 sqm

: https://www.ous.property/sale/sa/wester n-beachside-suburbs/semaphore-park/r esidential/house/6201549