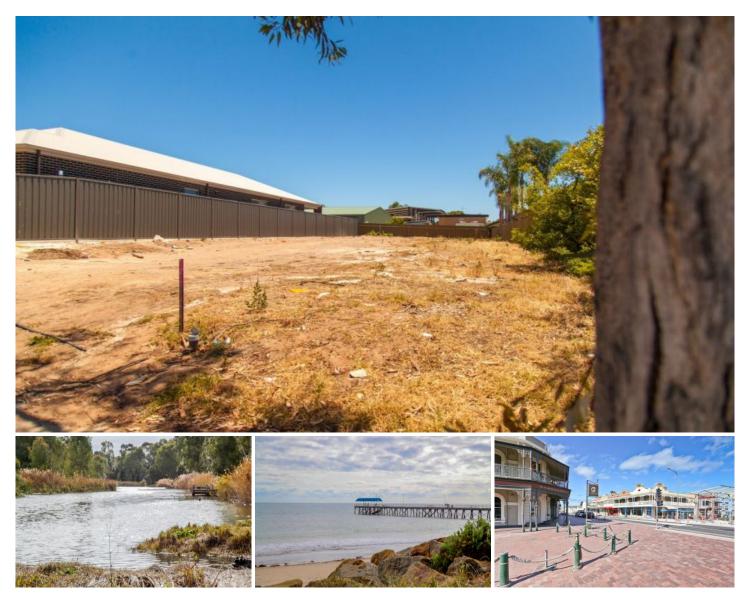

## **13A Kenton Street Lockleys SA**

open onsite Saturday 9.45-10am

Prime land in the desirable surburb of Lockleys. Fantastic opportunity to build your dream home on a generous allotment of 555 sqm with a 13 metre frontage. Close to schools, shops and transport.

Plans are available for an approved two storey dwelling or simply design your own home. Don't miss out on this exciting opportunity. Register your interest today and receive an information pack.

land 555 sqm rla 267639 **Price** : \$ 485,000

Land Size : 555 sqm View : https://ww

: https://www.ous.property/sale/sa/western-b eachside-suburbs/lockleys/residential/land/6 201562

Laz Ouslinis 7225 9800

KENTON STREET

KENTON STREET