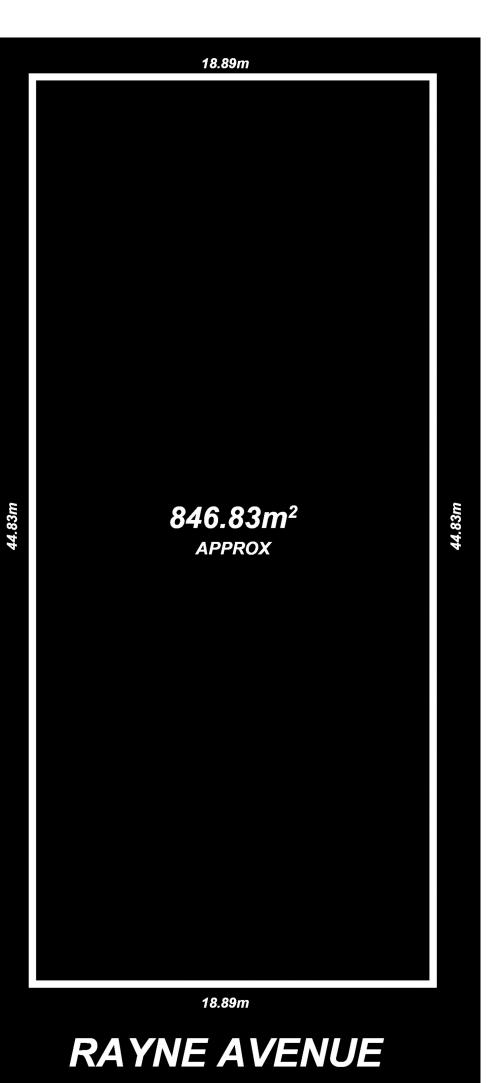

The master bedroom is set up for mum and dad boasting high ceilings and a built in wardrobe. The other two bedroom are both ideal the kids which connects to the retro style bathroom.

3 🍋 1 🚔 1 🚘

| Building Size | :121 s   |
|---------------|----------|
| Land Size     | :846 s   |
| View          | : https: |

- sqm sqm
  - - ://www.ous.property/sale/sa/easter n-suburbs/linden-park/residential/house/ 6201579

Laz Ouslinis 7225 9800

This drawing is for illustration purposes only . All measurements are approximate and details intended to be relied upon should be independently verified.