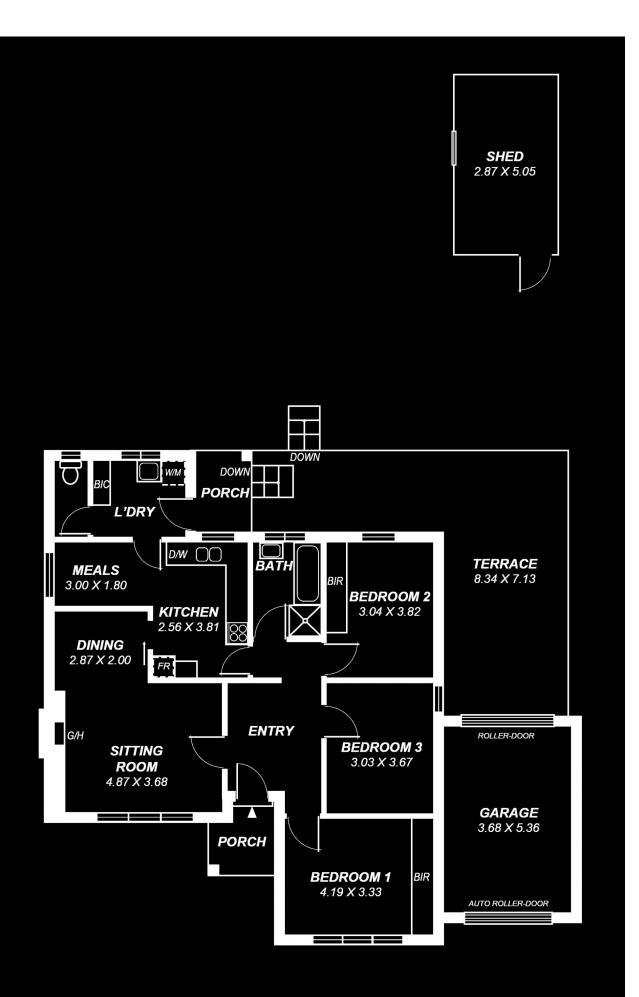

Walking through the property you will notice the formal entry, connecting to a lovely lounge and dining room. The classic kitchen offers great function, ample cupboard storage and has plenty of bench space to prepare dinner for the family.

The master bedroom is set up for mum and dad boasting high ceilings and a built in wardrobe. The other two bedroom are both ideal the kids which connects to the retro style bathroom.

3 🍋 1 🚔 1 🚘

| Building Size | :121 s   |
|---------------|----------|
| Land Size     | :846 s   |
| View          | : https: |

- sqm sqm
  - - ://www.ous.property/sale/sa/easter n-suburbs/linden-park/residential/house/ 6201579

Laz Ouslinis 7225 9800

This drawing is for illustration purposes only . All measurements are approximate and details intended to be relied upon should be independently verified.