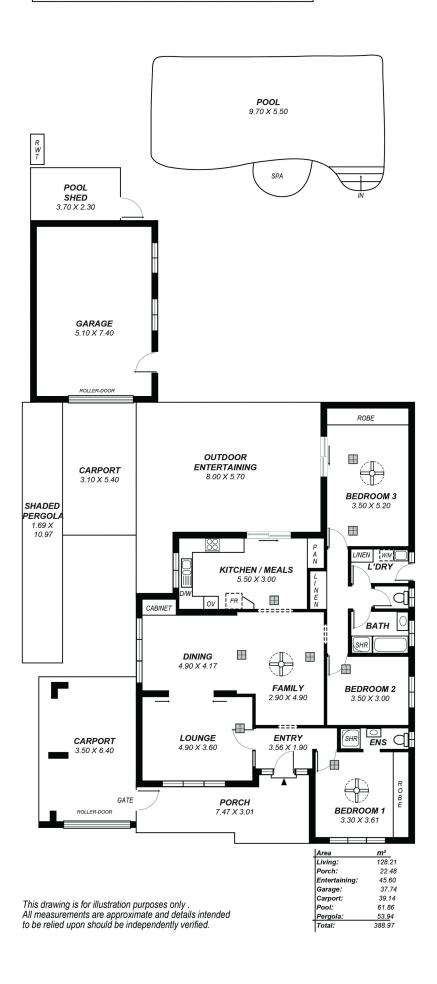

## SHADED PERGOLA 11.80 X 3.00 **POOL** 9.70 X 5.50 R W T SPA **POOL SHED** 3.70 X 2.30 **GARAGE** 5.10 X 7.40 ROBE OUTDOOR ENTERTAINING 8.00 X 5.70 **CARPORT** 3.10 X 5.40 BEDROOM 3 3.50 X 5.20 SHADED PERGOLA 1.69 X 10.97 LINEN WM D KITCHEN / MEALS 5.50 X 3.00 ∫a[ OV FR CABINET BATH 0 **DINING** 4.90 X 4.17 **FAMILY** 2.90 X 4.90 BEDROOM 2 3.50 X 3.00 SHR ENS **LOUNGE** 4.90 X 3.60 **ENTRY** 3.56 X 1.90 **CARPORT** 3.50 X 6.40 **PORCH** 7.47 X 3.01 GATE BEDROOM 1 3.30 X 3.61 m<sup>2</sup> 128.21 22.48 45.60 37.74 39.14 61.86 53.94 388.97 Area Living: Porch: Entertaining: Garage: Carport: Pool: Pergola: Total: This drawing is for illustration purposes only . All measurements are approximate and details intended to be relied upon should be independently verified.