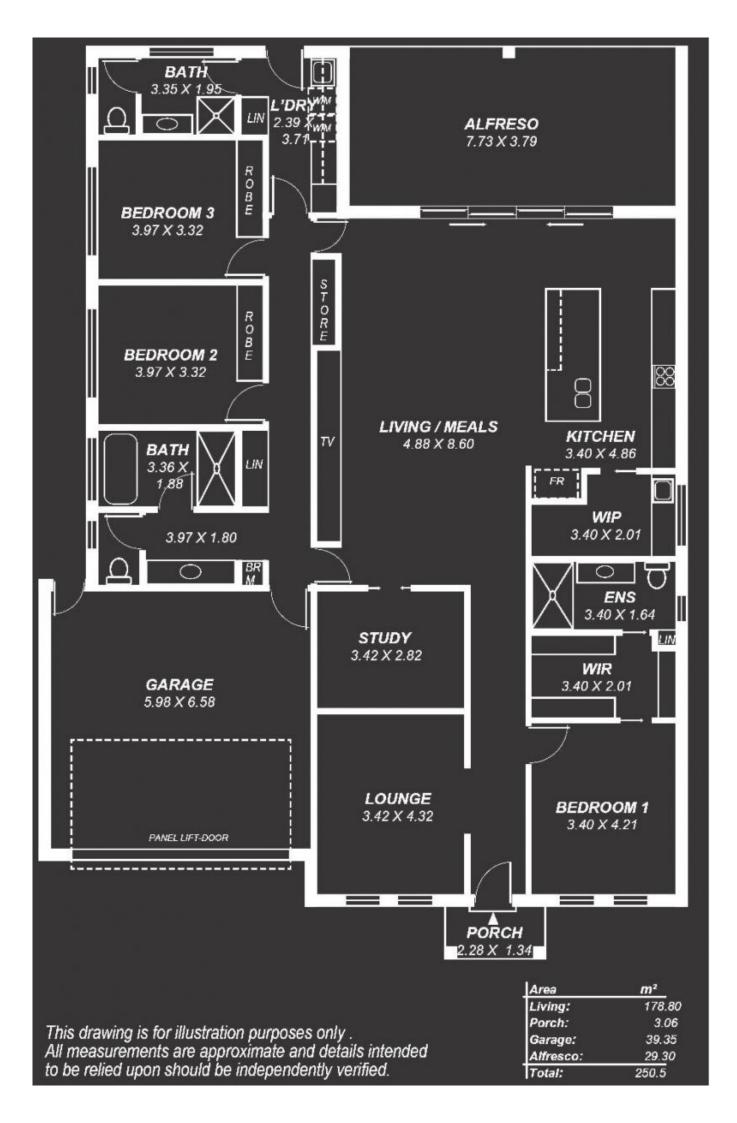

4 🗀 2 🔁 2 🖨

Land Size: 478 sqm

View : https://www.ous.property/sale/sa/western-b

eachside-suburbs/findon/residential/land/62

01586

Laz Ouslinis 7225 9800

**KENNETH ROAD** 

This drawing is for illustration purposes only . All measurements are approximate and details intended to be relied upon should be independently verified.