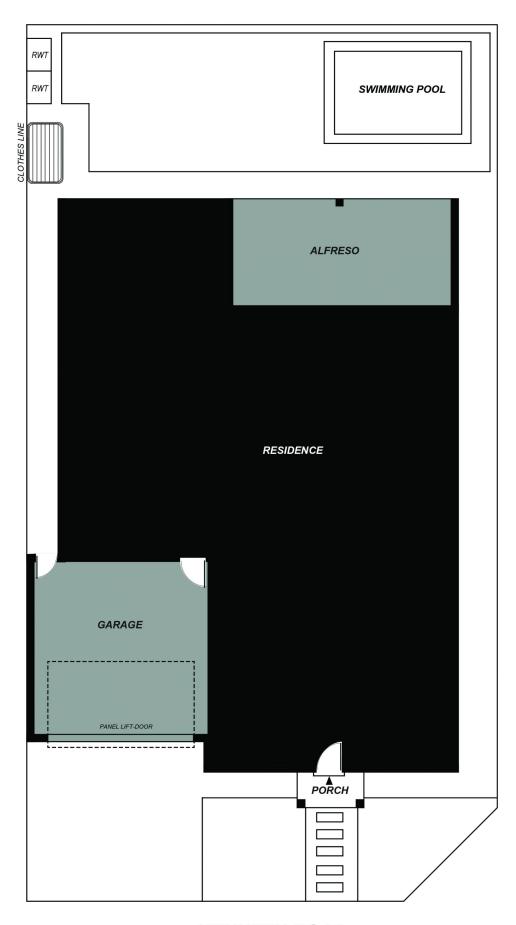

4 🗀 2 🔁 2 🖨

Land Size: 478 sqm

View : https://www.ous.property/sale/sa/western-b

eachside-suburbs/findon/residential/land/62

01586

Laz Ouslinis 7225 9800

**KENNETH ROAD** 

This drawing is for illustration purposes only . All measurements are approximate and details intended to be relied upon should be independently verified.