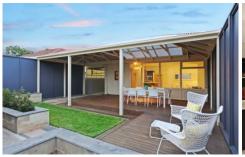

The home has many highlights, but you can't go past the huge entertaining area outside with Merbau decking which is sure to impress. The kitchen & dining areas are spacious, vibrant and offer a relaxed space.