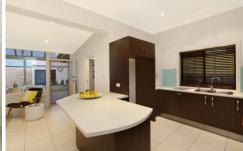

The kitchen is finished to the highest of standards and boasts a attractive splashback, laminated benchtops, ample storage space and stainless steel appliances.

2 😕 1 🖺 1 🗬

Land Size: 348 sqm

View: https://www.ous.property/sale/sa/western-b