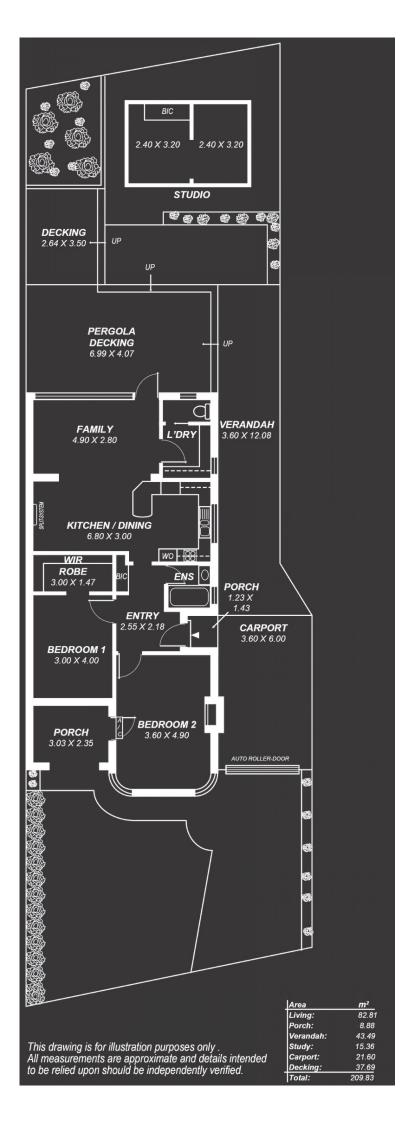

## 355A Henley Beach Road Brooklyn Park SA

This magnificent 1940's character home has been fully renovated and modernized for easy living. Entering the home you will notice this home has had all the hard work done for you. With upgraded electrical, plumbing and new hardware including down lights, ornate fireplace, high 9ft ceilings, European appointments and stunning polished Jarrah floorboards which flows throughout.

The home has many highlights, but you can't go past the huge entertaining area outside with Merbau decking which is sure to impress. The kitchen & dining areas are spacious, vibrant and offer a relaxed space.

The kitchen is finished to the highest of standards and boasts a attractive splashback, laminated benchtops, ample storage space and stainless steel appliances.

2 😕 1 🖺 1 🗬

Land Size: 348 sqm

View: https://www.ous.property/sale/sa/western-b