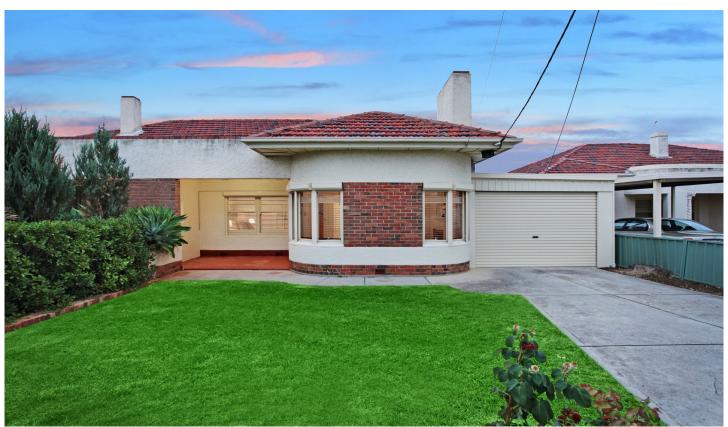

## 355A Henley Beach Road Brooklyn Park SA

This magnificent 1940's character home has been fully renovated and modernized for easy living. Entering the home you will notice this home has had all the hard work done for you. With upgraded electrical, plumbing and new hardware including down lights, ornate fireplace, high 9ft ceilings, European appointments and stunning polished Jarrah floorboards which flows throughout.