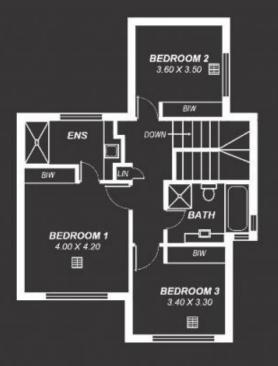

## 22 Warner Avenue Findon SA

Designed with the contemporary family in mind, this recently built two storey home offers outstanding living, bedrooms and entertainment areas consisting of quality living.

Stainless steel Euro appliances, large pantry, glass

4 🚐 2 🔓 2 🗬

**Building Size**: 232 sqm **Land Size**: 360 sqm

View : https://v

: https://www.ous.property/sale/sa/wester n-beachside-suburbs/findon/residential/h