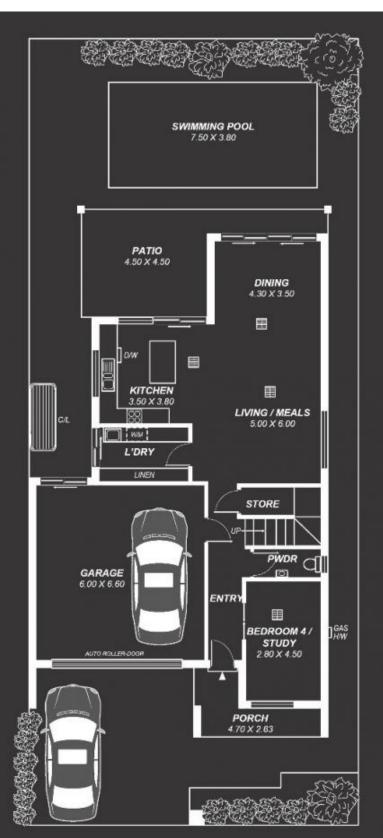

## 22 Warner Avenue Findon SA

Designed with the contemporary family in mind, this recently built two storey home offers outstanding living, bedrooms and entertainment areas consisting of quality living.

Large porcelain tiles and down lighting greets you upon entering the home, where a cleverly designed bedroom/study offers the perfect place for guests to stay over or an ideal 'work from home' location.

The large living and dining areas are fully tiled and complimented by down lighting with this vast open plan space providing ample room for the whole family to relax and a generous kitchen complete with designer pendants, is a natural extension of the living area.

Stainless steel Euro appliances, large pantry, glass

4 🚐 2 🔓 2 🗬

**Building Size**: 232 sqm **Land Size**: 360 sqm

View : https://v

: https://www.ous.property/sale/sa/wester n-beachside-suburbs/findon/residential/h