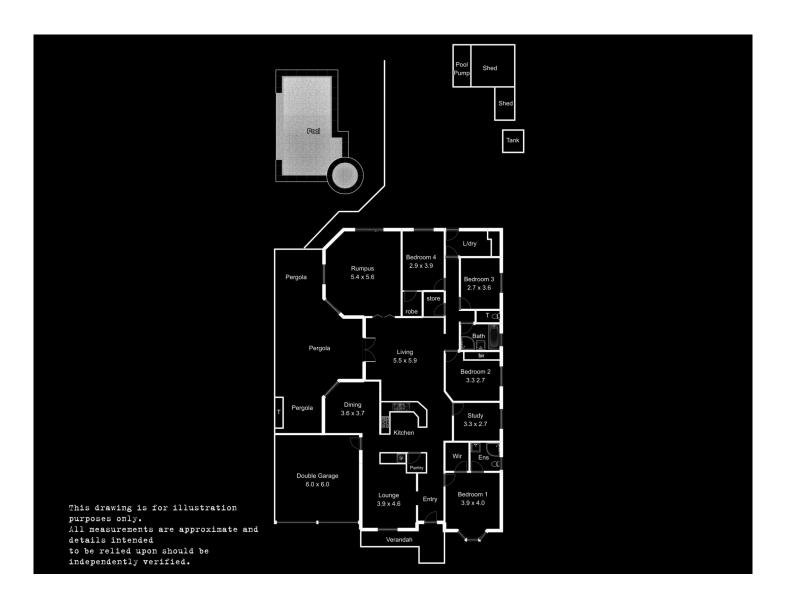

## 12 Rodgers Avenue Henley Beach South SA

This Contemporary Tudor exudes elegance and class. While in the heart of Henley South and only minutes from the beach its brimming with the character & charm of a turn of the century home catering to all the creature comforts of the growing modern day family.

Go for a swim in the in ground pool while friends or family relax in the adjoining spa. Prepare dinner in the open plan kitchen while overlooking the lounge, rumpus and outdoor entertaining or enjoy a more intimate setting with a quiet brunch in the formal Dinning Room.

5 🗀 2 🔓 4 🖨

**Building Size**: 237 sqm **Land Size**: 734 sqm

View : https://www.ous.property/lease/sa/weste

rn-beachside-suburbs/henley-beach-sou

th/residential/house/6201661