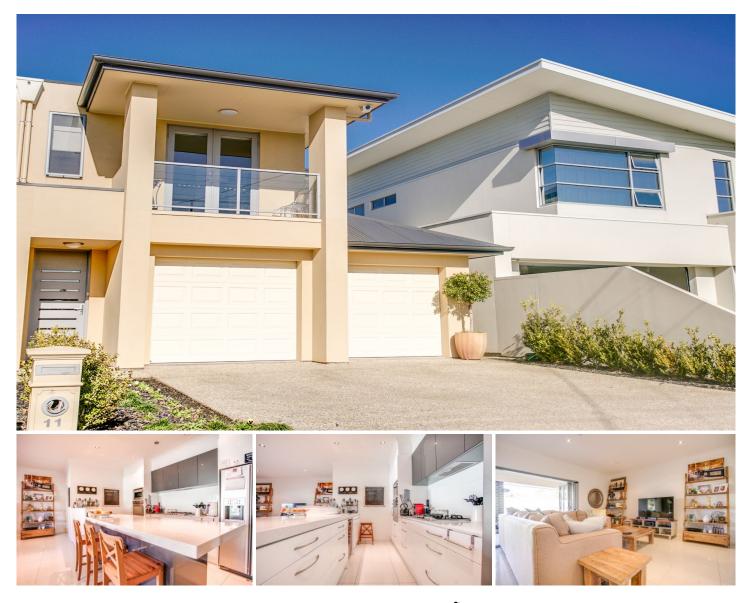

## 11 Lexington Road Henley Beach South SA

Immediately adjacent to Henley Beach Primary and only 300 meters from the sand every day is like living in your own slice of paradise. With parks close by and the Henley South Tennis club less than 100 meters away your in the perfect position to make the most of Henley South.

Walking through the front door you'll notice the true sense of space that you come to expect in a home of this caliber. The beautiful light filled main living area with open plan Kitchen/Living leading into the outdoor entertaining area is perfect for entertaining friends and family.

Stainless steel appliances to the Kitchen complimented by the beautiful stone countertops leading into a generous sized breakfast bar it's almost too easy to have the family over for that Sunday Roast.