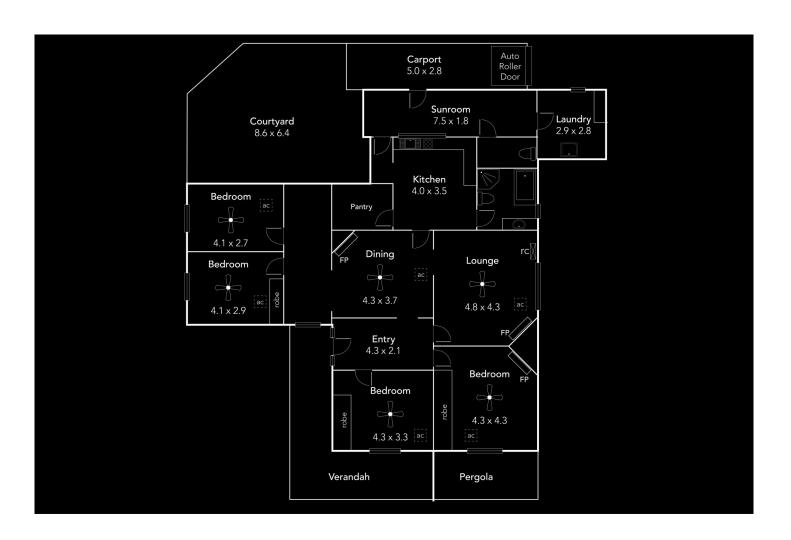

## 2 Second Avenue Cheltenham SA

\*\*\*Additional driveway approved by council!\*\*\*

Be quick off the mark to view this one and be ready to have your heart-strings pulled, for this gorgeous 1930 stone-fronted bungalow is filled with the timeless charm and heart-warming characteristics of bygone eras.

Featuring a wide and welcoming front porch with a formal entrance, as a large family home it is ideally positioned at the end of a cul de sac. An adjacent laneway provides a separate entry to the home through the rear carport secured by an auto roller door.

Beautifully refurbished original features are stunningly presented in every room, creating a romantic home of distinction and character. It's easy to keep the home fires burning at No. 2 Second Avenue, as there are three