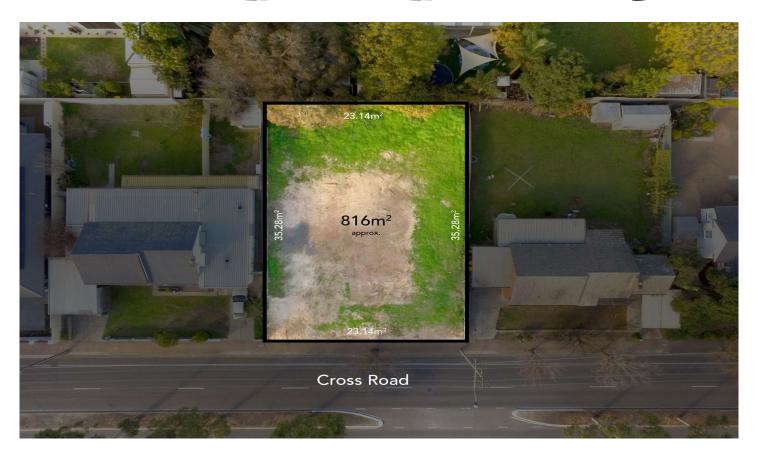

## 459 Cross Road South Plympton SA

816 sqm of prime land calling out to developers.

We have options of plans available that would fit this allotment....

- 2 x single story dwellings on 408 sqm with approx 202 sqm of internal living.
- 3 x two story homes on 272 sqm with approx 220 sqm of internal living.

RLA 267639

Price : \$ 595,000 Building Size : 110 sqm Land Size : 816 sqm

**View** : https://www.ous.property/sale/sa/south-s outh-east-suburbs/south-plympton/resid

ential/land/6201823

Laz Ouslinis 7225 9800