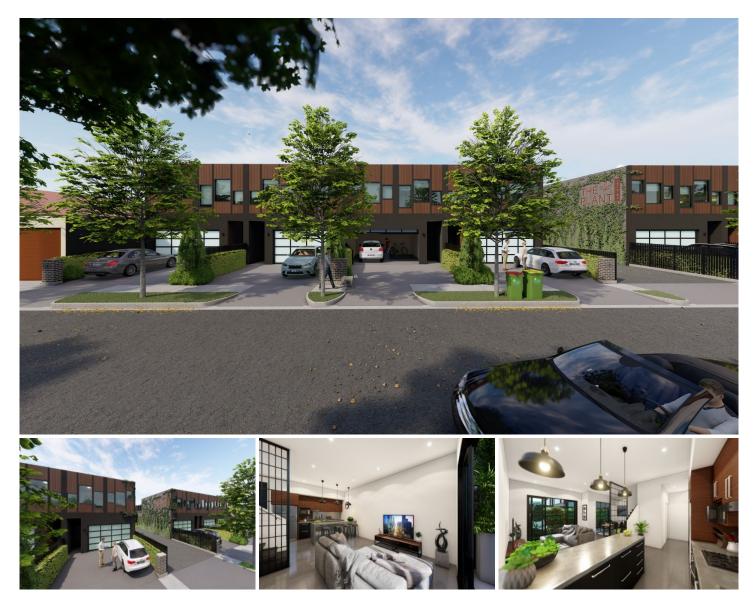

## Allotment (allotment 62) Howie Avenue Torrensville SA

Devised by Milne Architects with a distinctive, eco-friendly design for tomorrow; industrial brickwork & accents of black steel reinforce lifestyle amid the green & its iconic wall-clinging foliage will set the tone?

## Introducing: The Plant.

A project revolutionising contemporary near-city living speaks dynamic impact with planet kindness - solar panels to the power of 5.58kW blanket all 13 striking & varied designs.

Now that, is sustainable style.

Priced to meet the influential inner-western market, each style-setting home is geared to fuel mind, body & soul with breathable indoor/outdoor flow & virtually