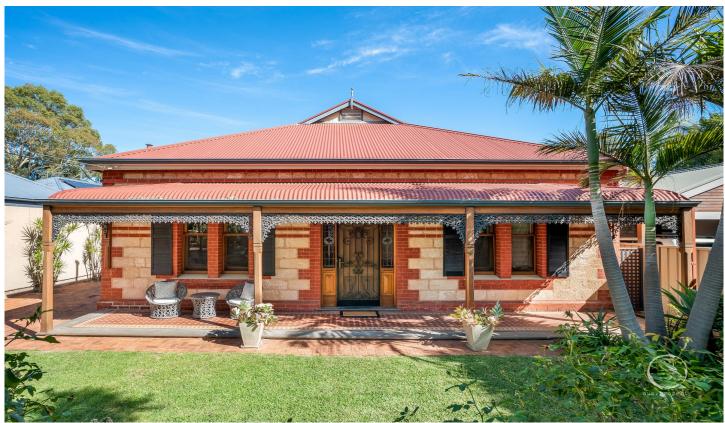

## 38 Gordon Road Clarence Park SA

Welcome to an absolutely stunning circa 1900 character home!

Greeted by a charming facade that will take you back in time, this fabulous family home on just over 800sqm of prime land offers an abundance of accommodation and delivers an unrivaled entertaining lifestyle that will cater to all your family needs.

As you step inside, you are immediately embraced by a wide hallway, over 3m ceilings with decorative cornices, high skirting and ornate ceiling roses. The central hallway takes you to 3 large bedrooms and a living room. There is a 4th bedroom at the rear of the home adjacent the main bathroom. The living area offers the ideal setting for relaxing and entertaining, but could easily be converted into an extra bedroom should you need that extra sleeping