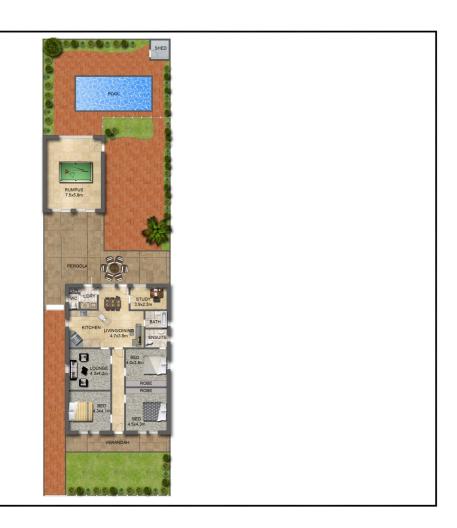

## 38 Gordon Road Clarence Park SA

Welcome to an absolutely stunning circa 1900 character home!

Greeted by a charming facade that will take you back in time, this fabulous family home on just over 800sqm of prime land offers an abundance of accommodation and delivers an unrivaled entertaining lifestyle that will cater to all your family needs.

As you step inside, you are immediately embraced by a wide hallway, over 3m ceilings with decorative cornices, high skirting and ornate ceiling roses. The central hallway takes you to 3 large bedrooms and a living room. There is a 4th bedroom at the rear of the home adjacent the main bathroom. The living area offers the ideal setting for relaxing and entertaining, but could easily be converted into an extra bedroom should you need that extra sleeping

4 🗀 2 🔁 2 🕰

**Price** : \$ 880,000 **Land Size** : 812 sqm

View: https://www.ous.property/sale/sa/southern-s

uburbs/clarence-park/residential/house/620

1910

Laz Ouslinis 7225 9800