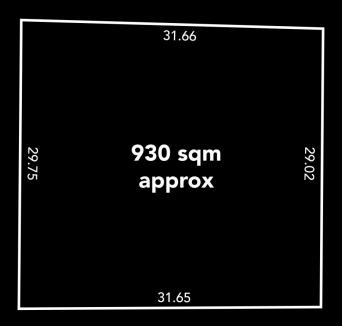

## 5 Bain Street Pasadena SA

With a large 31.65m frontage and 930sqm of opportunity, this could be the perfect location to build your dream home. With a park less then 100m away and another reserve over your back fence, there is plenty of room to stretch.

The large trees on the block add rustic privacy, or you can choose to have them removed to emphasis those gorgeous views.

**Price** : \$ 250,000 **Land Size** : 930 sqm

**View**: https://www.ous.property/sale/sa/south-sout