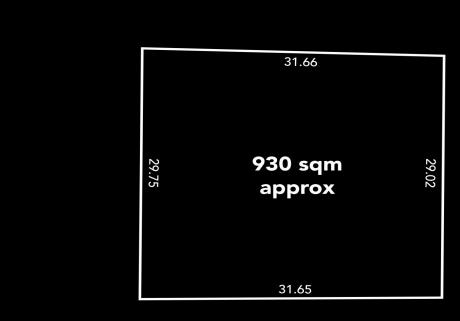

## 5 Bain Street Pasadena SA

With a large 31.65m frontage and 930sqm of opportunity, this could be the perfect location to build your dream home. With a park less then 100m away and another reserve over your back fence, there is plenty of room to stretch.

The large trees on the block add rustic privacy, or you can choose to have them removed to emphasis those gorgeous views.

**Price** : \$ 250,000 **Land Size** : 930 sqm

**View**: https://www.ous.property/sale/sa/south-sout