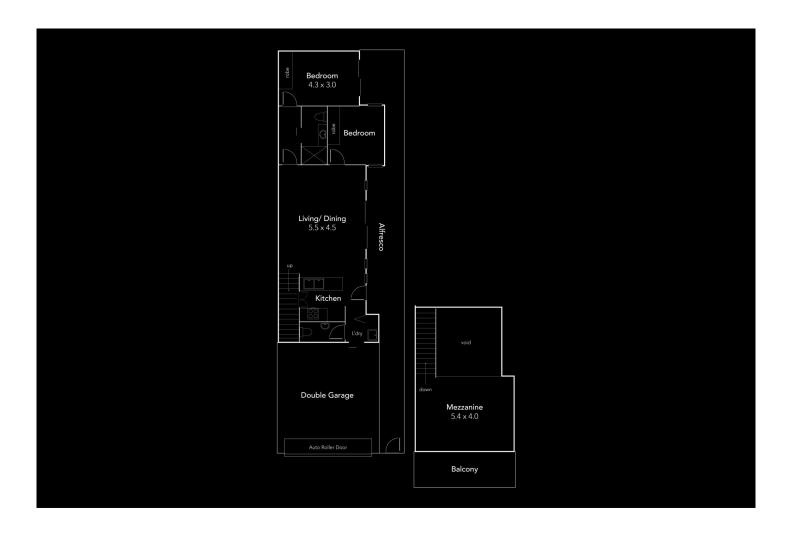

lotment Howie Avenue Torrensville SA

Devised by Milne Architects with a distinctive, eco-friendly design for tomorrow; industrial brickwork & accents of black steel reinforce lifestyle amid the green & its iconic wall-clinging foliage will set the tone?

Introducing: The Plant.

A project revolutionising contemporary near-city living speaks dynamic impact with planet kindness - solar panels to the power of 5.58kW blanket all 13 striking & varied designs.

Now that, is sustainable style.

Priced to meet the influential inner-western market, each style-setting home is geared to fuel mind, body & soul with breathable indoor/outdoor flow & virtually

2 📭 1 🔓 2 😭

View: https://www.ous.property/sale/sa/western-beachsi de-suburbs/torrensville/residential/land/6201953



Laz Ouslinis 7225 9800