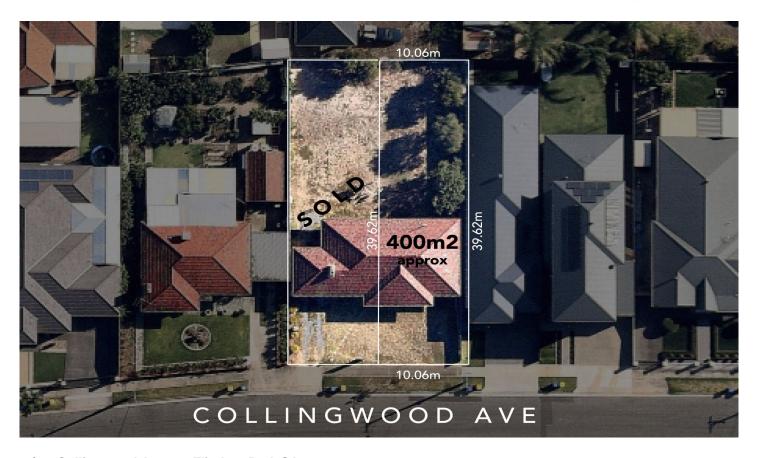

## 1 SOLD / 1 REMAINING

Be quick not to miss this prime land in Flinders Park. On offer is a 400m2 block (approx.) with a 10.06m street frontage.

Flinders Park is perfectly positioned between the city and the sea, with easy access to both from either Grange or Henley Beach roads. This popular western suburb has everything going for it: peaceful streets, public transport, good schools and lovely nature reserves. Take a weekend bike ride along the meandering River Torrens Linear Park trail all the way to Henley Beach. Pedal along the glorious esplanade then enjoy your morning coffee at Henley Square, where the café culture is booming. This is certainly a location in which to establish a fabulous family lifestyle with all of life's pleasures at hand.