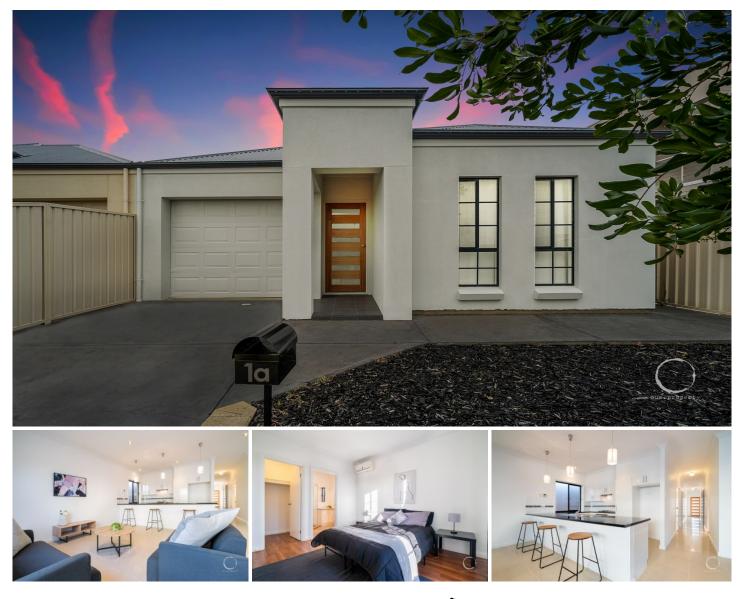

## 1a Dover Street Royal Park SA

This is a quality home for the fastidious buyer, beautifully presented on an easy-care 278m2 block (approx.).

Built in 2008 with tasteful inclusions and timeless features, the modern interior design is as glam and glossy as you'd see in a magazine. Warm hues in the luxurious flooring absorb the winter sun for a cosy atmosphere and blend well with the contrasting neutral colour palette throughout the home.

Three lovely bedrooms each have built-in robes, while the master suite is both comfortable and convenient, offering every girl's dream - a fantastic walk-in robe - along with an elegant ensuite.

The open plan living area includes a well-proportioned kitchen with designated dining and living zones. It directly