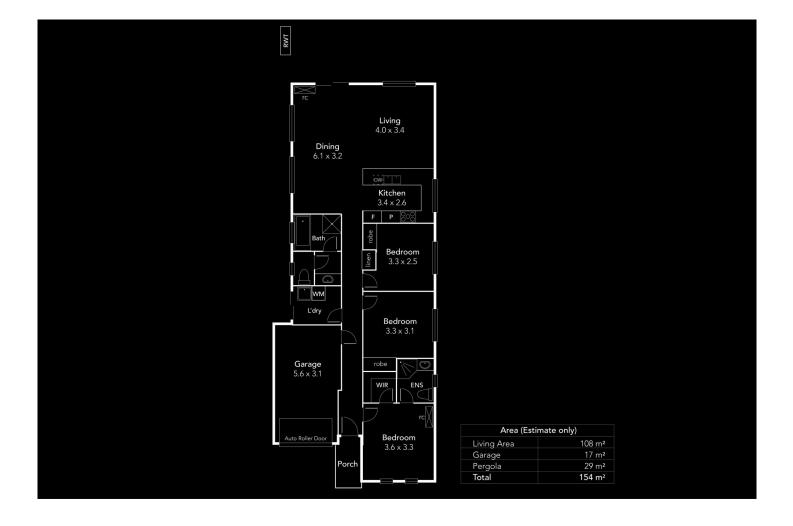

Three lovely bedrooms each have built-in robes, while the master suite is both comfortable and convenient, offering every girl's dream - a fantastic walk-in robe - along with an elegant ensuite.

The open plan living area includes a well-proportioned kitchen with designated dining and living zones. It directly

## 3 🛤 2 🚔 1 🚘

| Price     | :\$446,370   |
|-----------|--------------|
| Land Size | : 278 sqm    |
| View      | : https://ww |

: https://www.ous.property/sale/sa/western-b eachside-suburbs/royal-park/residential/hou se/6201977