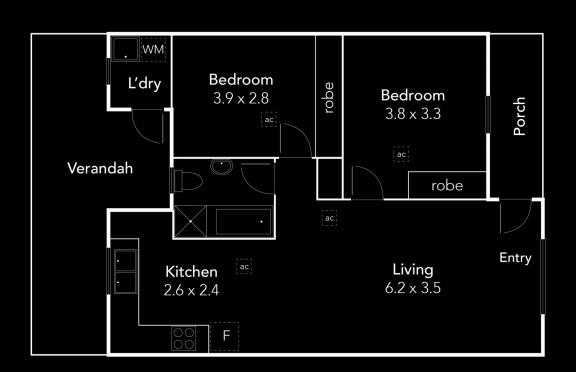

## 5/668 Anzac Highway Glenelg East SA

A renovated, 2 bedroom double brick unit, positioned at the back of the group of just seven units and in the quietest spot of them all. The group is neat and well presented ready to move into or purchase as an investment property & continue with the current lease arrangement with a return of \$285 per week.

The unit is a decent size and offers an open plan living area with gas heater, ducted evaporative cooling, timber floors and a modern, updated kitchen. The bathroom is recently renovated and both bedrooms boast built in robes.

Price : \$ 250,000 Building Size : 76 sqm

View : https://www.ous.property/sale/sa/wester

n-beachside-suburbs/glenelg-east/resid

ential/unit/6202025

Nick Tuck 7225 9800

\* To check measurements...

Please ask your agent for a tape measure

\*This drawing is for illustration purposes only. All measurements are approximate and details intended to be relied upon should be independantly verified