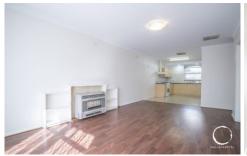

The unit is a decent size and offers an open plan living area with gas heater, ducted evaporative cooling, timber floors and a modern, updated kitchen. The bathroom is recently renovated and both bedrooms boast built in robes.