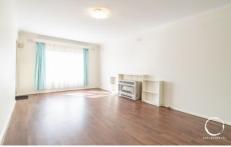

The unit is a decent size and offers an open plan living area with gas heater, ducted evaporative cooling, timber floors and a modern, updated kitchen. The bathroom is recently renovated and both bedrooms boast built in robes.