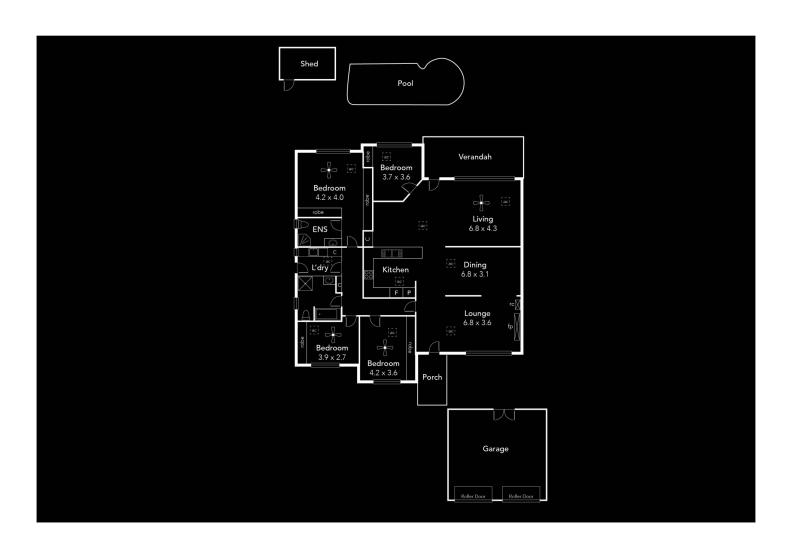

## UNDER CONTRACT prior to Auction!

Located in one of Adelaide's most highly sought after suburbs - in a prime location, just six homes away from the magnificent beachfront at prestigious Somerton Park, this property on a large 780m2 block (approx.) is a developer's delight or a heavenly homeowner's renovation opportunity.

Take the worry out of the development potential. This property already has council approval for subdivision to accommodate two detached dwellings - it's a sure thing!

Amidst spectacular new luxury homes befitting the sensational seaside location, this partially renovated rendered home built in 1952 has a 18.28m frontage facing north and enclosing two driveways, a double garage and a low maintenance, secure front garden.

4 🗀 2 📛 2 🖨

Price : \$ 1,255,000 Building Size : 199 sqm

Land Size : 780 sqm View : https://wv

: https://www.ous.property/sale/sa/wester n-beachside-suburbs/somerton-park/resi

dential/house/6202041

Laz Ouslinis 7225 9800