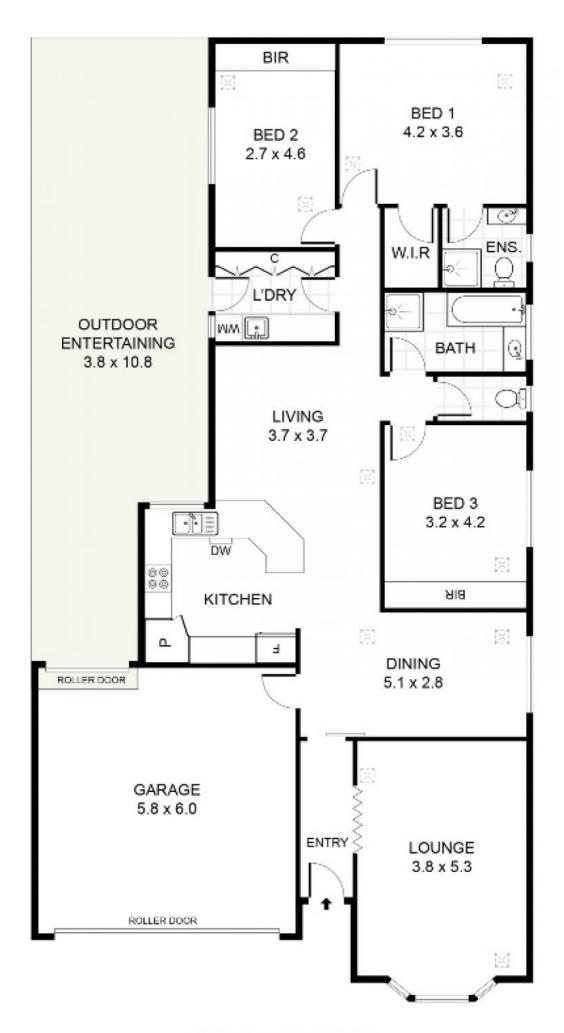

Offering a formal lounge room, plus a large open plan family/living/dining area in the centre of the home.

There are three bedrooms, master with walk in robe and ensuite, all located towards the back of the home.

3 🛤 2 🚔 4 🚘

View : https://www.ous.property/sale/sa/western-beachsi de-suburbs/port-adelaide/residential/house/62020 84

Nick Tuck 7225 9800

This drawing is for illustrative purposes only. All measurements are approximate. Details to be relied upon should be independently verified.