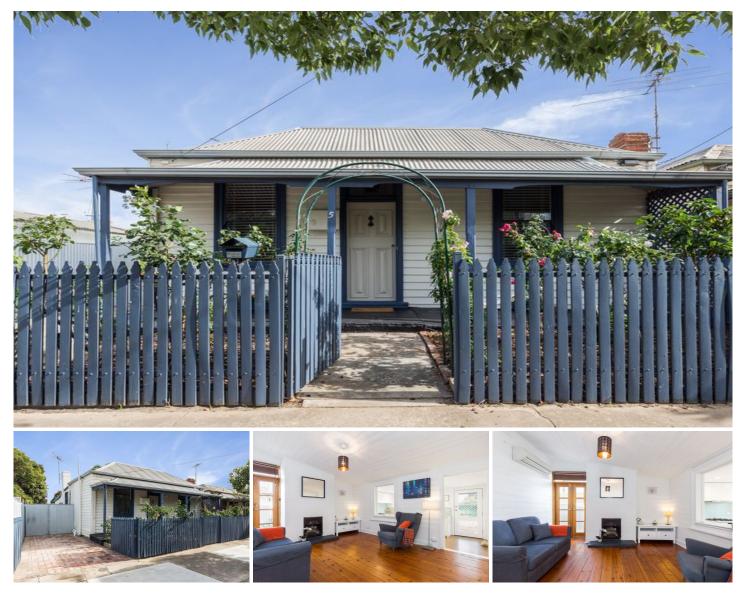

## **5 Castle Street Glanville SA**

Conveniently located with Semaphore Road, the beach and the buzz of Port Adelaide all within a ten minute walk, plus just a few minutes stroll to the train station providing a quick trip to the city.

A quaint, timber framed cottage that is light, bright and airy and just oozes character and charm throughout.

Move straight in! This two bedroom, renovated weatherboard home is an absolute delight.

With polished timber floor boards, heating, cooling and ceiling fans flowing between the two main living areas, and the lounge featuring double French doors that open onto the side patio, you are offered the freedom and flexibility to arrange your furniture to suit your lifestyle.