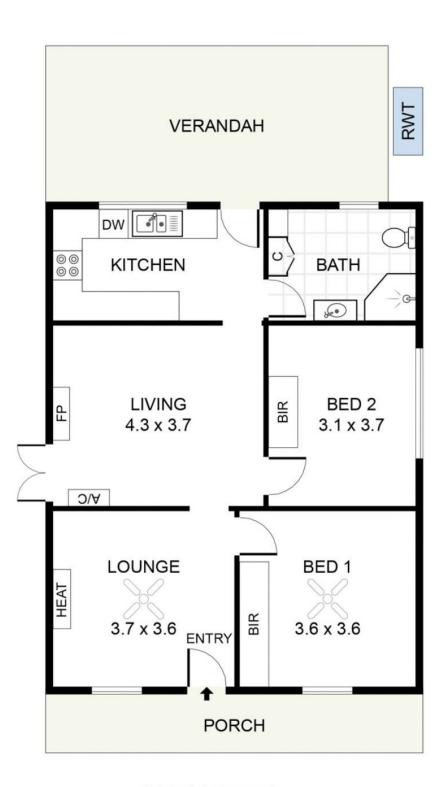

A quaint, timber framed cottage that is light, bright and airy and just oozes character and charm throughout.

Move straight in! This two bedroom, renovated weatherboard home is an absolute delight.

With polished timber floor boards, heating, cooling and ceiling fans flowing between the two main living areas, and the lounge featuring double French doors that open onto the side patio, you are offered the freedom and flexibility to arrange your furniture to suit your lifestyle.

## 2 🎮 1 🚔 1 🚘

View : https://www.ous.property/sale/sa/western-beachsi de-suburbs/glanville/residential/house/6202085

Nick Tuck 7225 9800