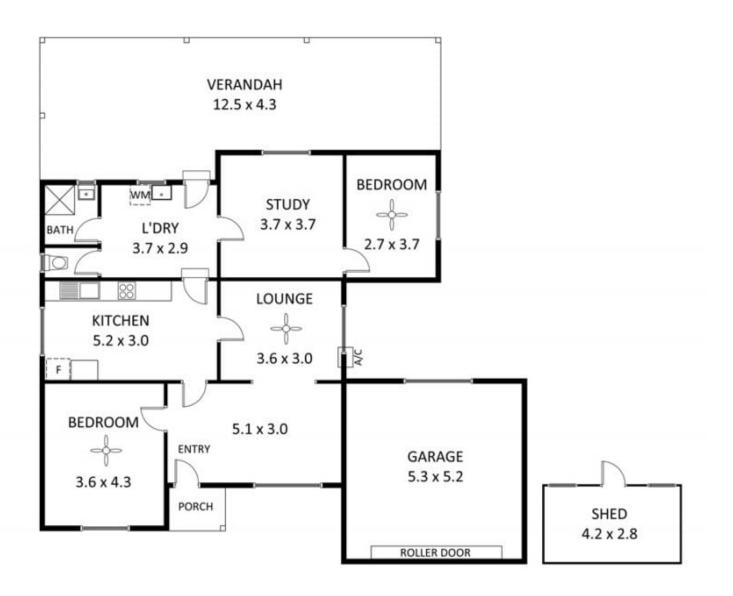

The original brick home is in reasonable condition with potential to provide a rental income whilst plans etc. are drawn up.

The house offers 2 bedrooms plus a study, living/dining and kitchen/breakfast with laundry, W.C. and bathroom to the rear.