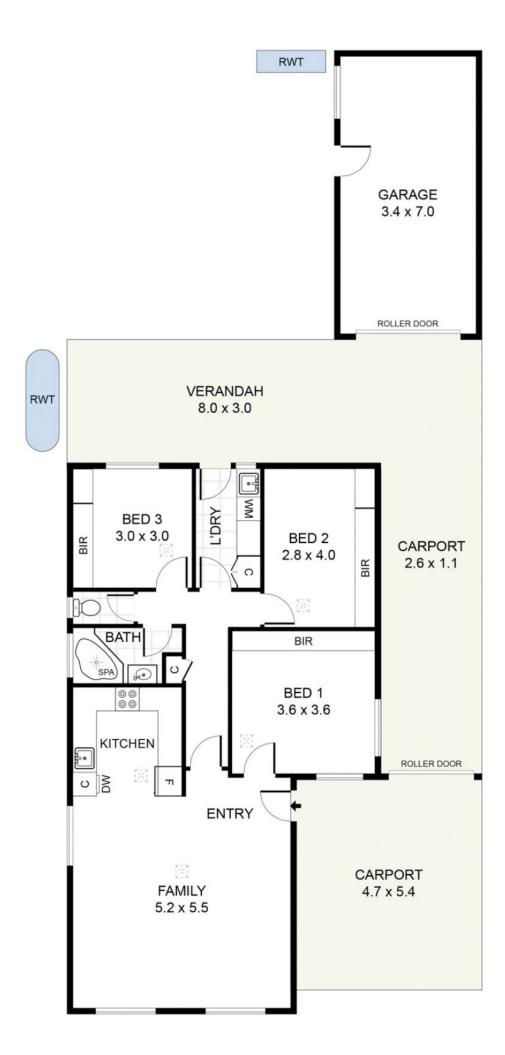

## **Semaphore**

A perfect starter home just 800 metres easy walk to the beach - fully renovated, funky, beach themed home. Not big, but ample location and style are everything here.

A double brick, 3 bedroom home positioned on approximately 372 sqm.

Everything is done so just move in!

Open plan living, new, modern kitchen with stone bench tops, floating floors, ducted air conditioning, gas heater and electric roller shutters.

All 3 bedrooms have built in robes.

A trendy new bathroom, separate w.c. plus new laundry. There is lots of parking for a smaller home, including a solid garage/shed to the rear, secure lockup carport for 2 cars plus under cover driveway parking for 1-2 cars.

The rear yard is low maintenance with a large undercover deck area plus there is a garden area at the front of the property.

3 📭 1 🖺 3 🗬

**View :** https://www.ous.property/sale/sa/western-beachsi de-suburbs/semaphore/residential/house/620209