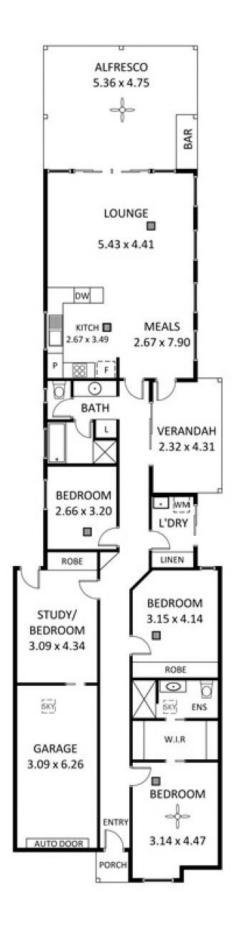

## 35A First Avenue Semaphore Park SA

This one really is a beauty!

Absolutely immaculate throughout and a few extra surprises and benefits to get excited about.

A surprisingly spacious home, offering more than meets the eye.

Not only are there 3 bedrooms and two bathrooms, there is a further room which could be utilised as a fourth bedroom, playroom or study.

The master bedroom is to the front of the home and enjoys its own walk in robe and ensuite shower room.

The other two bedrooms both have built in robes.

3 📭 2 🖺 2 🗬

Land Size: 368 sqm

View: https://www.ous.property/sale/sa/western-b

eachside-suburbs/semaphore-park/residenti

al/house/6202113

Nick Tuck 7225 9800

## SEMAPHORE PARK 35A First Avenue

This drawing is for illustrative purposes only.
All measurements are approximate and details intended to be refield upon should be independently writted.

VERANDAH 3.90 x 2.90