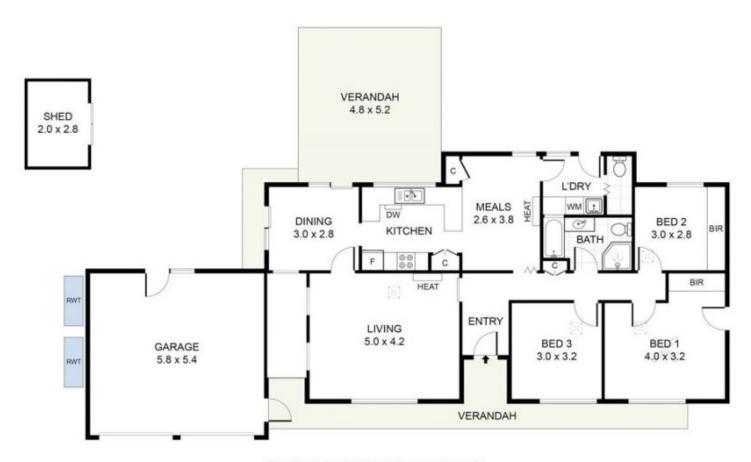

The existing home offers three bedrooms, two living areas, a newly renovated kitchen/dining area, family bathroom, second w.c. and laundry.

The home also offers ducted air conditioner and solar panels.

3 📭 1 🔓 4 😭

Land Size: 685 sqm

View : https://www.ous.property/sale/sa/western-b

eachside-suburbs/west-lakes-shore/resident

ial/house/6202118

Nick Tuck 7225 9800

This drawing is for illustrative purposes only. All measurements are approximate. Details to be relied upon should be independently verified.