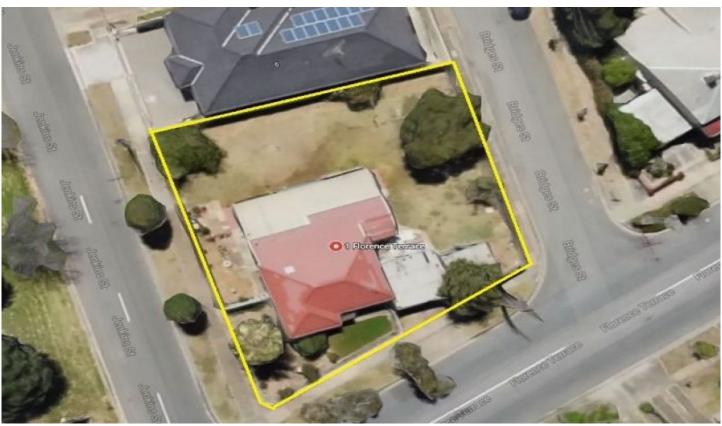

## 16 & 17/ Florence Terrace Rosewater SA

Positioned on a corner block of approx. 785m2 and with 3 streets as potential access, this is a prime redevelopment opportunity.

The existing home plus block is on 2 titles and there is potential to split this to 3 individual blocks (STCC).

The original brick home is in reasonable condition with potential to provide a rental income whilst plans etc. are drawn up.

The house offers 2 bedrooms plus a study, living/dining and kitchen/breakfast with laundry, W.C. and bathroom to the rear.

A substantial and exciting opportunity to design and develop in the future.

Land Size: 785 sqm

View: https://www.ous.property/sale/sa/western-b

eachside-suburbs/rosewater/residential/land

/6202130

Nick Tuck 7225 9800