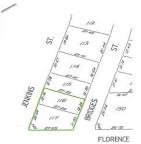

## 16 & 17/ Florence Terrace Rosewater SA

Positioned on a corner block of approx. 785m2 and with 3 streets as potential access, this is a prime redevelopment opportunity.

The existing home plus block is on 2 titles and there is potential to split this to 3 individual blocks (STCC).

A substantial and exciting opportunity to design and develop in the future.

Land Size: 785 sqm

View: https://www.ous.property/sale/sa/western-b

eachside-suburbs/rosewater/residential/land

/6202130

Nick Tuck 7225 9800