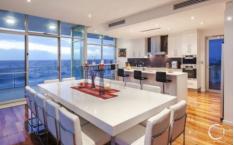

Inspired custom design sees high calibre appointments throughout, where indoor/outdoor luxe living includes unrivalled space and sublime style.

Primed for impressive executive entertaining, this home features a sophisticated kitchen complete with top-of-the-line Miele appliances. The island bench includes a breakfast bar but the adjacent bar embracing the oceanfront aspect is surely the most inviting spot for your morning coffee.