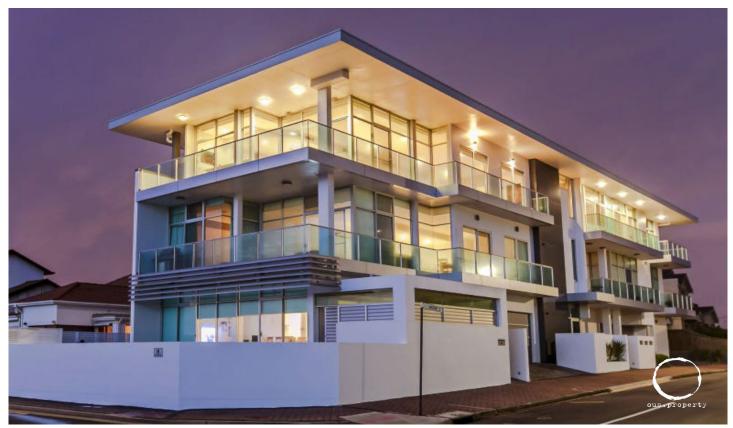

## 4/8 Esplanade Somerton Park SA

Rarely will you find a luxury beachfront penthouse of such distinction. Architecturally designed on a prized corner allotment, the 398sqm floorplan features floor-to-ceiling glass and multiple balconies spanning 96sqm to showcase the finest ocean outlooks.

4 🕮 3 🚔 4 😭

**Price** : \$ 3,300,000 **Building Size** : 398 sqm

**View**: https://www.ous.property/sale/sa/wester

n-beachside-suburbs/somerton-park/resi

dential/unit/6463334

Laz Ouslinis 7225 9800

| Area (Estimate only) |                       |
|----------------------|-----------------------|
| Living Area          | 398.39 m²             |
| Balcony              | 96.12 m²              |
| Total                | 494.51 m <sup>2</sup> |