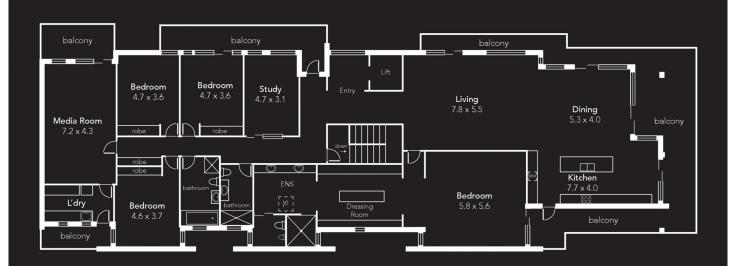

## 4/8 Esplanade Somerton Park SA

Rarely will you find a luxury beachfront penthouse of such distinction. Architecturally designed on a prized corner allotment, the 398sqm floorplan features floor-to-ceiling glass and multiple balconies spanning 96sqm to showcase the finest ocean outlooks.

Inspired custom design sees high calibre appointments throughout, where indoor/outdoor luxe living includes unrivalled space and sublime style.

Primed for impressive executive entertaining, this home features a sophisticated kitchen complete with top-of-the-line Miele appliances. The island bench includes a breakfast bar but the adjacent bar embracing the oceanfront aspect is surely the most inviting spot for your morning coffee.

4 🕮 3 🚔 4 😭

**Price** : \$ 3,300,000 **Building Size** : 398 sqm

**View**: https://www.ous.property/sale/sa/wester

n-beachside-suburbs/somerton-park/resi

dential/unit/6463334

Laz Ouslinis 7225 9800

| Area (Estimate only) |                       |
|----------------------|-----------------------|
| Living Area          | 398.39 m²             |
| Balcony              | 96.12 m²              |
| Total                | 494.51 m <sup>2</sup> |