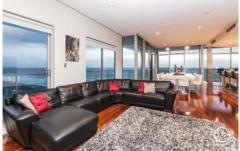

## 4/8 Esplanade Somerton Park SA

Rarely will you find a luxury beachfront penthouse of such distinction. Architecturally designed on a prized corner allotment, the 398sqm floorplan features floor-to-ceiling glass and multiple balconies spanning 96sqm to showcase the finest ocean outlooks.

Inspired custom design sees high calibre appointments throughout, where indoor/outdoor luxe living includes unrivalled space and sublime style.

Primed for impressive executive entertaining, this home features a sophisticated kitchen complete with top-of-the-line Miele appliances. The island bench includes a breakfast bar but the adjacent bar embracing the oceanfront aspect is surely the most inviting spot for your morning coffee.