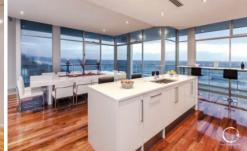

Inspired custom design sees high calibre appointments throughout, where indoor/outdoor luxe living includes unrivalled space and sublime style.

Primed for impressive executive entertaining, this home features a sophisticated kitchen complete with top-of-the-line Miele appliances. The island bench includes a breakfast bar but the adjacent bar embracing the oceanfront aspect is surely the most inviting spot for your morning coffee.