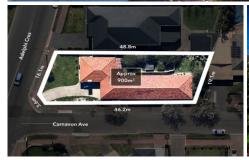

6 🗀 3 📛 2 🖨

**Price** : \$ 2,455,000 **Land Size** : 900 sqm

View: https://www.ous.property/sale/sa/western-b

eachside-suburbs/glenelg-north/residential/

house/6688000

Laz Ouslinis 7225 9800

Phil Tropeano 7225 9800

| Area (Estimate only) |          |
|----------------------|----------|
| Living               | 250.0 m² |
| Garage               | 38.6 m²  |
| Porch                | 19.4 m²  |
| Total                | 308.0 m² |