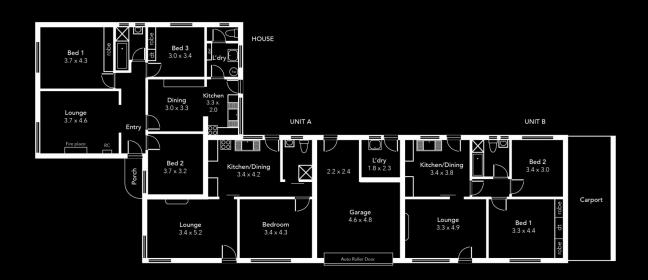

Presently, the original home incorporates three dwellings with dual street entry. All three dwellings are currently tenanted and netting a collective weekly return of \$893 (\$975 per week from 23rd Nov 2021).