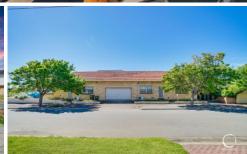

Presently, the original home incorporates three dwellings with dual street entry. All three dwellings are currently tenanted and netting a collective weekly return of \$893 (\$975 per week from 23rd Nov 2021).