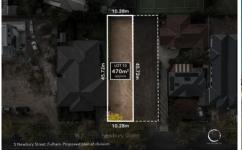

## 10/5 Newbury Street Fulham SA

Welcome to an exceptional opportunity! This expansive 470sqm (approx.) proposed allotment of land awaits, primed for the realisation of your dream family home (stcc). Boasting an approximate frontage of 10.28 meters, this parcel offers versatility to accommodate a range of home designs, situated in a highly sought-after locale.