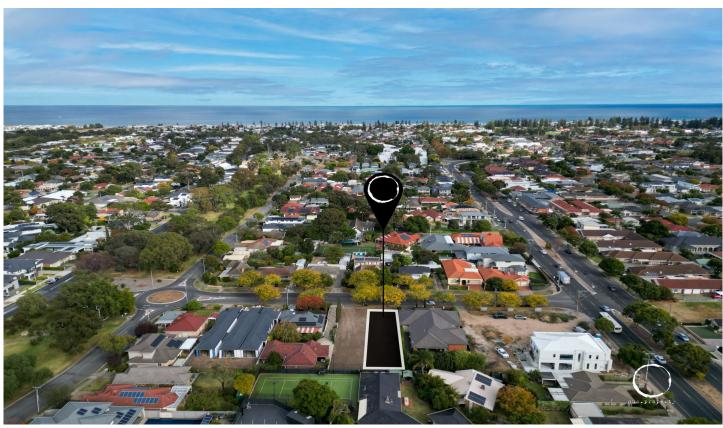

## 10/5 Newbury Street Fulham SA

Welcome to an exceptional opportunity! This expansive 470sqm (approx.) proposed allotment of land awaits, primed for the realisation of your dream family home (stcc). Boasting an approximate frontage of 10.28 meters, this parcel offers versatility to accommodate a range of home designs, situated in a highly sought-after locale.