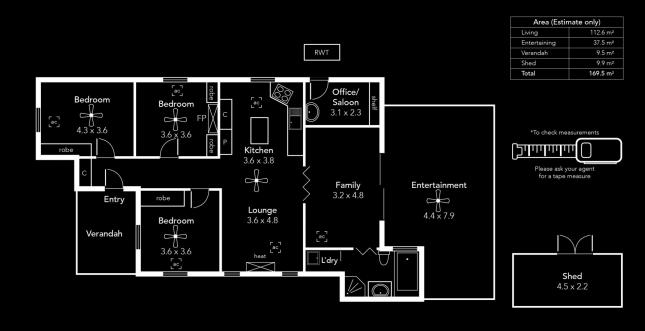

## 35 Sansom Road Semaphore Park SA

A beautifully crafted infusion of modern style with circa 1900 hallmark features welcomes buyers who enjoy a delicious slice of history as long as it's served with fresh ingredients.

Steeped in character, this renovated single-fronted villa is just 600m from the glittering shores of Semaphore Park beach, yet another bonus feature brought to you by this amazing three bedroom property.

Discover plenty of romantic charm amidst exciting updates, spacious rooms, and luxurious appointments along with the perfect location for living the dream coastal lifestyle.

A tasteful kitchen serves mod-cons on a platter of functional spaciousness, sure to appeal to every home cook. A comfy lounge with a cosy fire extends via bifold