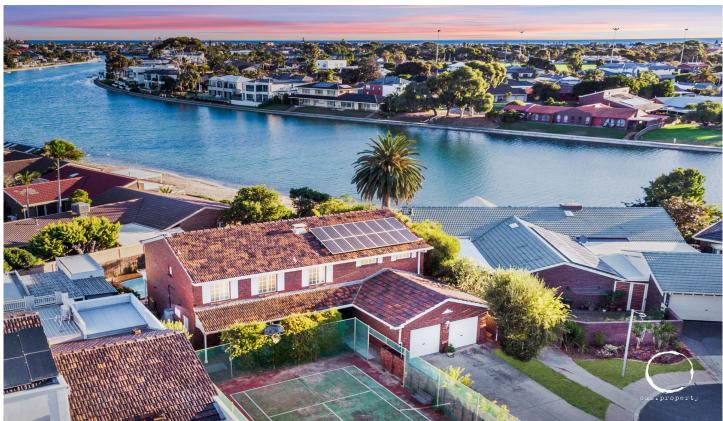

## 7 Keppel Grove West Lakes SA

Why trek all the way to Queensland for sparkling white sand, deep blue water and tropical trees when it can be your everyday way of life at 7 Keppel Grove, on West Lakes' Delfin Island?

This expansive two-storey residence built in 1982 is set on 800sqm (approx.) with adjacent walkway access to endless lakefront tranquility.

Extended families will love the space offered by the six bedroom plus study floorplan featuring two generous living areas, three bathrooms, casual and formal dining, an inground pool and a half tennis court.

Showcasing mostly original interior style with quality kitchen, bathroom and laundry updates, this property offers a don't-miss-it opportunity to own a significant family home

6 🖰 3 🛱 2 🗬

Price : \$ 1,335,000 Land Size : 800 sgm