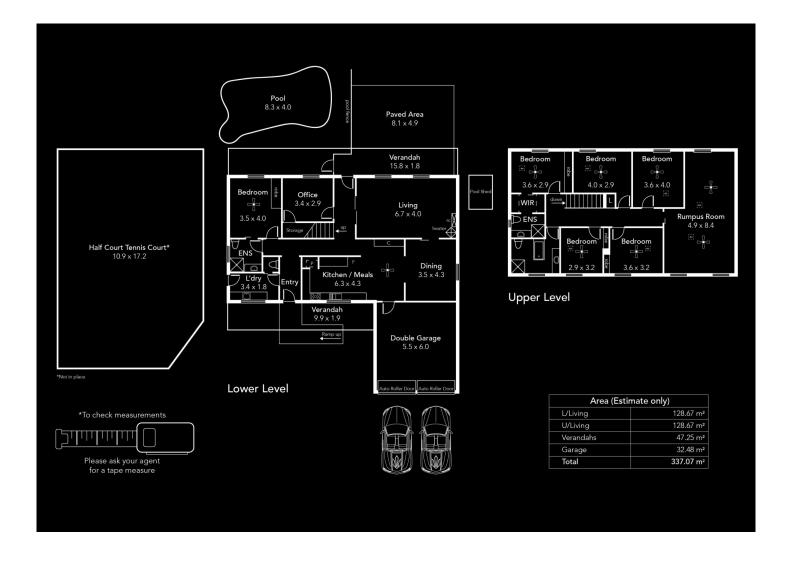

This expansive two-storey residence built in 1982 is set on 800sqm (approx.) with adjacent walkway access to endless lakefront tranquility.

Extended families will love the space offered by the six bedroom plus study floorplan featuring two generous living areas, three bathrooms, casual and formal dining, an inground pool and a half tennis court.

Showcasing mostly original interior style with quality kitchen, bathroom and laundry updates, this property offers a don't-miss-it opportunity to own a significant family home

6 🖰 3 🛱 2 🗬

Price : \$ 1,335,000 Land Size : 800 sgm