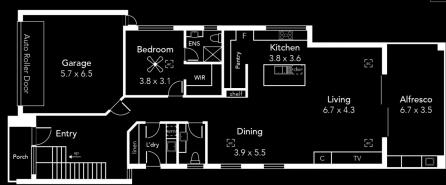

View : https://v

: https://www.ous.property/sale/sa/wester n-beachside-suburbs/henley-beach/resi

dential/house/7593601

Laz Ouslinis 7225 9800

**Upper Level** 

| Area (Estimate only) |                      |
|----------------------|----------------------|
| L/Living             | 140.9 m²             |
| U/Living             | 145.4 m²             |
| Garage               | 37.7 m²              |
| Porch                | 4.9 m²               |
| Alfresco             | 25.9 m²              |
| Balcony              | 12.5 m²              |
| Total                | 367.3 m <sup>2</sup> |

Lower Level