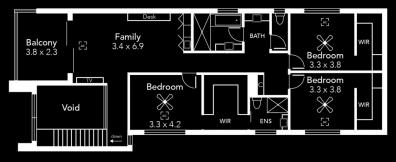

View : https://v

: https://www.ous.property/sale/sa/wester n-beachside-suburbs/henley-beach/resi

dential/house/7593601

Laz Ouslinis 7225 9800

**Upper Level** 

| Area (Estimate only) |                      |
|----------------------|----------------------|
| L/Living             | 140.9 m²             |
| U/Living             | 145.4 m²             |
| Garage               | 37.7 m²              |
| Porch                | 4.9 m²               |
| Alfresco             | 25.9 m²              |
| Balcony              | 12.5 m²              |
| Total                | 367.3 m <sup>2</sup> |