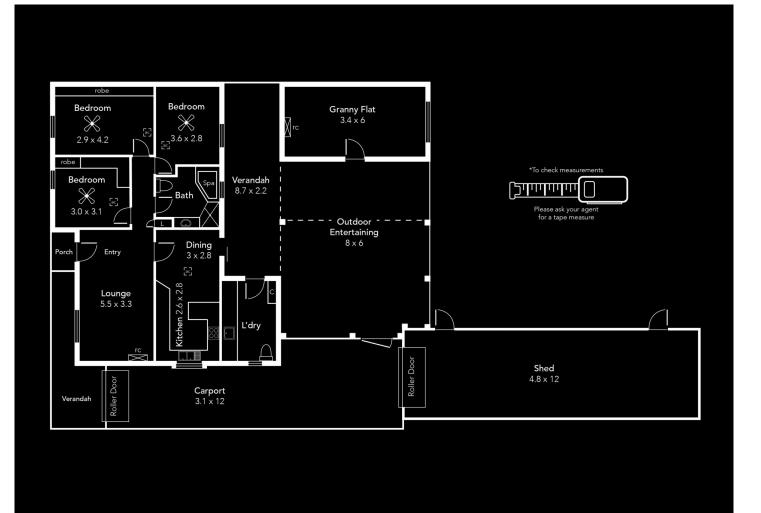

This old girl has been a resident since 1959, kept fresh and fancy with a few contemporary additions along the way. She features three bedrooms and an air-conditioned granny flat, party-sized outdoor entertaining beneath a pitched roof pergola, a gorgeous back garden, a roller-door carport and a generous garden shed.