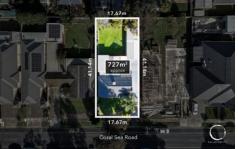

The lounge showcases authentic timber floorboards - an

4 🕮 1 🟪 4 🕿

**Price** : \$ 1,050,000 **Land Size** : 727.43 sqm

View: https://www.ous.property/sale/sa/western-b

eachside-suburbs/fulham/residential/house/