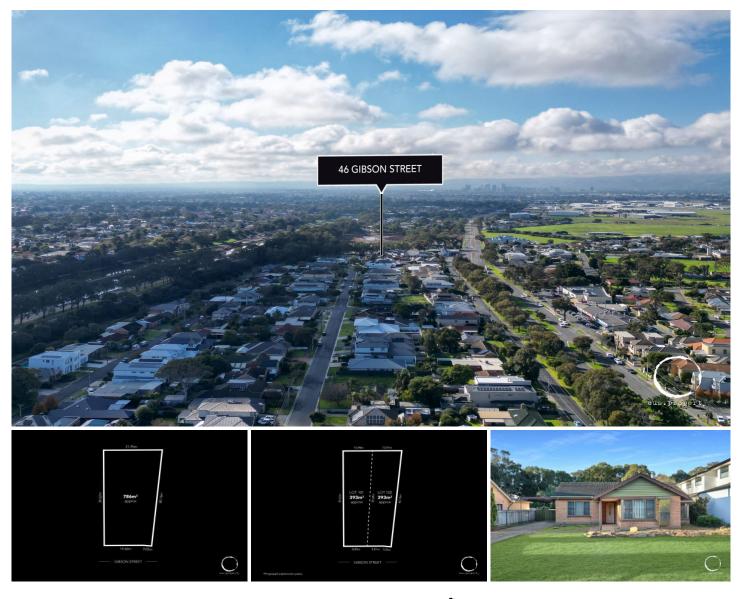

## 46 Gibson Street West Beach SA

A seaburban goldmine, this deceased estate offers land-value buying for savvy investors, developers and families seeking a rebuild opportunity.

Perched on the fringe of Apex Park and leafy Linear Park just 1km from the beautiful beachfront, the 786sqm allotment is perfect for a substantial family home with room for a swimming pool. The generous 17.8m street frontage does throw the option to subdivide (stcc) well and truly into the mix however, providing options that are certainly attractive.

## 3 🎮 1 🚔 2 🚘

View

Land Size : 786 sqm

: https://www.ous.property/sale/sa/western-b eachside-suburbs/west-beach/residential/ho use/7631031

Nick Tuck 7225 9800

Laz Ouslinis 7225 9800