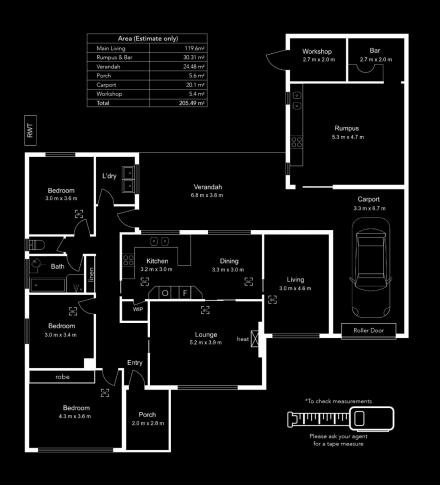

Subdivide (subject to development approvals), rebuild or enhance. All are brilliant options for this spick-and-span family home in great location.

There is certainly plenty of room to stamp your own style

3 📭 1 🖺 1 🗬

**Price** : \$ 998,000 **Land Size** : 558 sgm

View: https://www.ous.property/sale/sa/western-b

eachside-suburbs/fulham-gardens/residenti

al/house/7705189

Laz Ouslinis 7225 9800