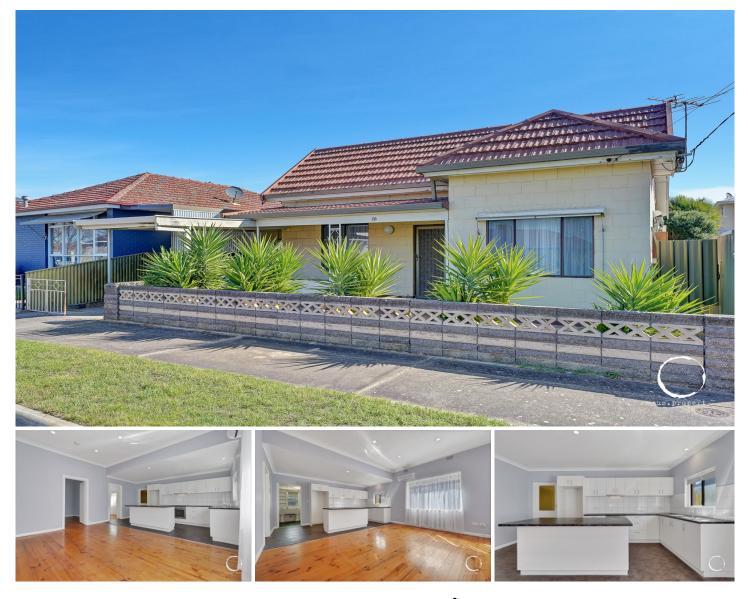

## 68 Maple Avenue Royal Park SA

Welcome to your new home in Royal Park! This inviting 2-bedroom, 1-bathroom + Study home offers comfortable living with a generous backyard for outdoor enjoyment.

Inside, you'll find a well-designed floor plan featuring ample natural light and a cozy atmosphere. The living space is perfect for relaxation and entertainment. The kitchen comes equipped with modern appliances, making meal preparation a breeze.

Step outside to your large backyard oasis, where you can soak up the sun, garden, or host gatherings with family and friends. This outdoor space offers endless possibilities for your enjoyment.

Located in Royal Park, you'll have convenient access to local amenities, newly developed shopping precinct in