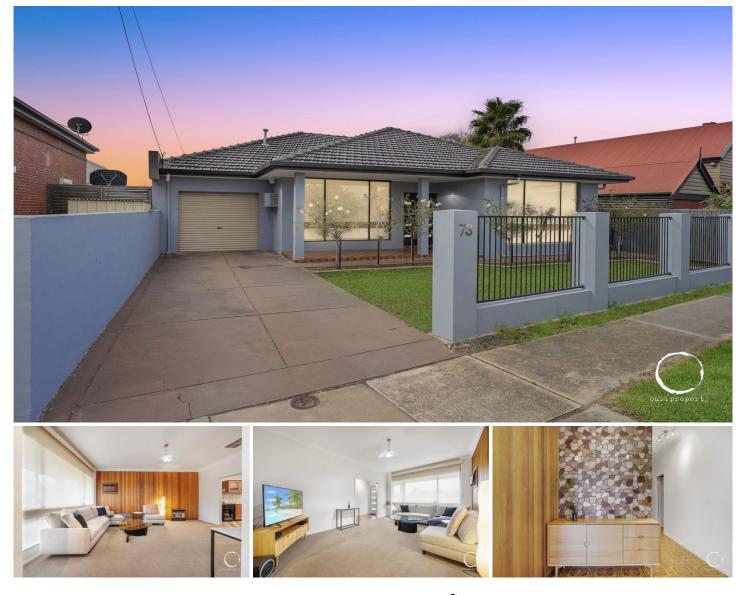

## 73 Old Pelham Street Ethelton SA

This expansive home was lovingly built in 1972, whilst partially renovated it still has character and charm of the yesteryear

This property has been in the same Family since being built and longs for another family to enjoy the space that it has to offer whilst still being low maintenance,

## 3 🍋 2 📛 2 🚘

| Building Size | : 202 :                                     |
|---------------|---------------------------------------------|
| Land Size     | : 474 :                                     |
| View          | <ul> <li>https://doi.org/10.1000</li> </ul> |