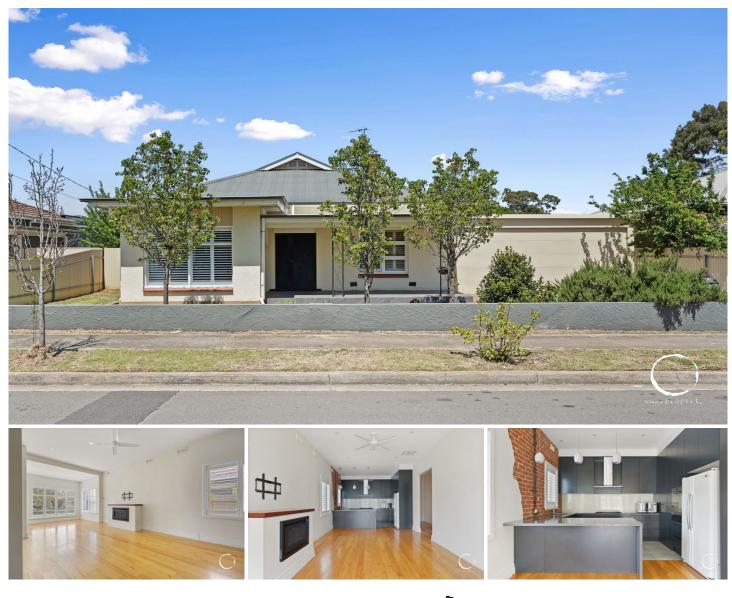

## 24 Fortisgreen Avenue Pennington SA

This charming property is closely located to multiple reserves and situated between Mount Carmel College and Pennington School R-7, you will find various eateries, local services and several lavish reserves nearby. You will also be provided with easy access to Adelaide's public transport system.'

This home has been newly developed to showcase a modern kitchen with all essential appliances, open plan living with fresh white walls and polished wooden floor boards, which extends throughout the home. The bathroom highlights the homes original charm with vibrant colours and a newly installed vanity. The property offers a great entertainment area ideal for hosting all-year around, accompanied with a large shed for any storage or recreational needs.