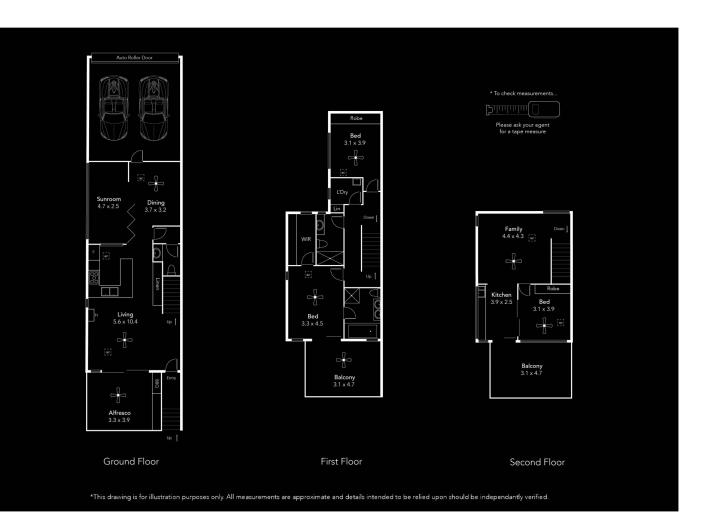

## 12 Yao Cove New Port SA

Spanning 3 light-filled levels each with views to the Port Adelaide River, the 2007-built property boasts multiple semi-outdoor entertainment & relaxation spaces including two substantial balconies, an alfresco area & a gorgeous sunroom.

The lower level includes a double garage with internal access & a super-sleek, quality kitchen with all stainless appliances, pantry, dishwasher & gas cooktop. This magnificent kitchen takes pride of place on the ground floor, linking the fab alfresco space & the luxe lounge, through to the funky dining area & semi-open sunroom beyond.

3 glorious bedrooms feature fans & robes while the master suite on level one enjoys a walk-in robe & an exquisite his'n'hers ensuite with spa bath & shower. All 2.5

3 🚐 2 🚍 2 🚍

View: https://www.ous.property/lease/sa/western-beach side-suburbs/new-port/residential/house/7861725