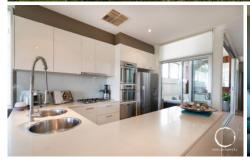

The lower level includes a double garage with internal access & a super-sleek, quality kitchen with all stainless appliances, pantry, dishwasher & gas cooktop. This magnificent kitchen takes pride of place on the ground floor, linking the fab alfresco space & the luxe lounge, through to the funky dining area & semi-open sunroom beyond.