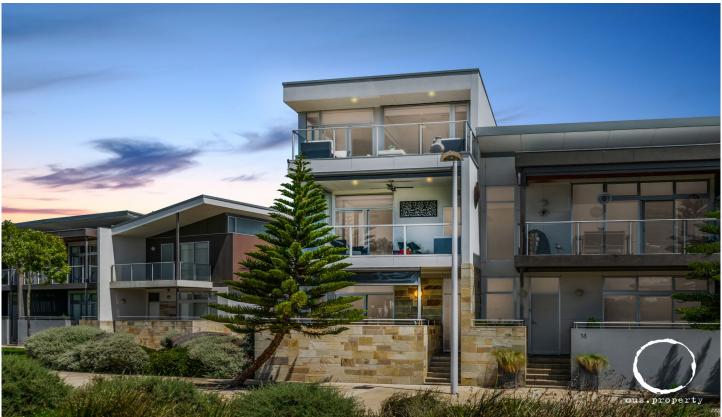

## 12 Yao Cove New Port SA

Spanning 3 light-filled levels each with views to the Port Adelaide River, the 2007-built property boasts multiple semi-outdoor entertainment & relaxation spaces including two substantial balconies, an alfresco area & a gorgeous sunroom.