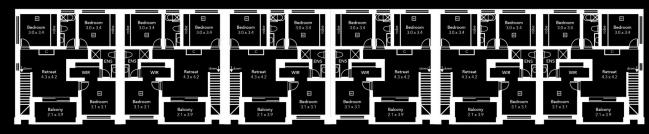

## C wm **Garage** 6.4 x 3.4 đX **Bedroom** 3.0 x 3.4 **Bedroom** 3.0 × 3.4 **Dining** 3.8 × 2.8 robe robe 00 Auto Roller Door **Kitchen** 3.8 × 2.5 С $\left| \right\rangle$ $\supset$ $\bigcirc$ ENS Retreat 4.3 × 4.2 WIR Carport 5.9 x 3.4 **Living** 4.9 x 4.1 **Bedroom** 3.1 x 3.1 **Balcony** 2.1 x 3.9 Entry up Porch

Upper Level

| *To check measurements                      |  |
|---------------------------------------------|--|
|                                             |  |
| Please ask your agent<br>for a tape measure |  |

Lower Level

| Area (Estimate only) |          |  |
|----------------------|----------|--|
| L/Living             | 50.9 m²  |  |
| U/Living             | 74.9 m²  |  |
| Porch                | 1.7 m²   |  |
| Garage               | 22.9 m²  |  |
| Balcony              | 8.2 m²   |  |
| Total                | 158.5 m² |  |

Floorplan Type A

Lower Level

| Area per unit (Estimate only) |          |  |
|-------------------------------|----------|--|
| L/Living                      | 50.9 m²  |  |
| U/Living                      | 74.9 m²  |  |
| Porch                         | 1.7 m²   |  |
| Garage                        | 22.9 m²  |  |
| Balcony                       | 8.2 m²   |  |
| Total                         | 158.5 m² |  |

\*To check measurements

Floorplans Type A & B