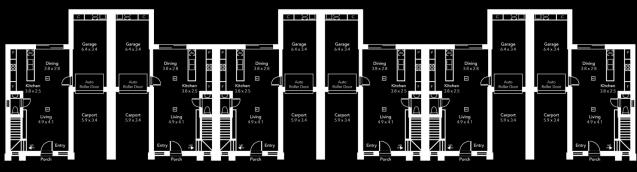

## C wm **Garage** 6.4 x 3.4 đX **Bedroom** 3.0 x 3.4 **Bedroom** 3.0 × 3.4 **Dining** 3.8 × 2.8 robe robe 00 Auto Roller Door **Kitchen** 3.8 × 2.5 С $\left| \right\rangle$ $\supset$ $\bigcirc$ ENS Retreat 4.3 × 4.2 WIR Carport 5.9 x 3.4 **Living** 4.9 x 4.1 **Bedroom** 3.1 x 3.1 **Balcony** 2.1 x 3.9 Entry up Porch

Upper Level

| *To check measurements                      |  |
|---------------------------------------------|--|
|                                             |  |
| Please ask your agent<br>for a tape measure |  |

Lower Level

| Area (Estimate only) |          |  |
|----------------------|----------|--|
| L/Living             | 50.9 m²  |  |
| U/Living             | 74.9 m²  |  |
| Porch                | 1.7 m²   |  |
| Garage               | 22.9 m²  |  |
| Balcony              | 8.2 m²   |  |
| Total                | 158.5 m² |  |

Floorplan Type A

Lower Level

| Area per unit (Estimate only) |          |  |
|-------------------------------|----------|--|
| L/Living                      | 50.9 m²  |  |
| U/Living                      | 74.9 m²  |  |
| Porch                         | 1.7 m²   |  |
| Garage                        | 22.9 m²  |  |
| Balcony                       | 8.2 m²   |  |
| Total                         | 158.5 m² |  |

\*To check measurements

Floorplans Type A & B