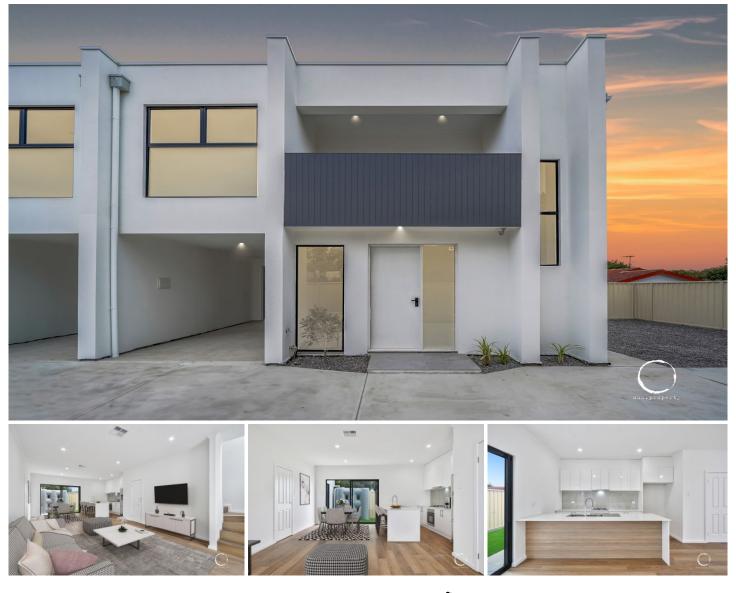

## 2,4,6/66 Hillier Road Reynella SA

Step inside our brand new townhouses and experience modern living at its finest. The open-plan layout on the ground floor encompasses a stylish kitchen, a comfortable living area, and a convenient powder room.

Upstairs, you'll find a second living space, three cozy bedrooms, and a well-appointed bathroom. The master bedroom features an ensuite for added comfort, and all bedrooms come with spacious built-in wardrobes.

Park your car in the spacious garage attached, complete with a convenient laundry space. Step outside to the rear yard on the ground floor for some fresh air, or head upstairs to relax on the spacious balcony with your favorite drink in hand.

Located in the heart of Reynella, just steps away from the

3 🛤 2 🚔 3 🚘

View : https://www.ous.property/lease/sa/south-south-ea st-suburbs/reynella/residential/townhouse/799456 1

Kristal Kavanagh 7225 9800