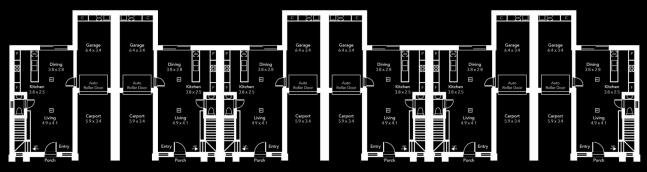

Floorplan Type B

**Upper Level** 

Lower Level

| Area per unit (Estimate only) |          |
|-------------------------------|----------|
| L/Living                      | 50.9 m²  |
| U/Living                      | 74.9 m²  |
| Porch                         | 1.7 m²   |
| Garage                        | 22.9 m²  |
| Balcony                       | 8.2 m²   |
| Total                         | 158.5 m² |

Floorplans Type A & B