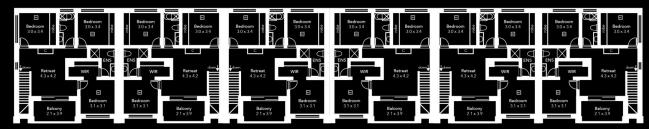

Floorplan Type B

**Upper Level** 

Lower Level

| Area per unit (Estimate only) |          |
|-------------------------------|----------|
| L/Living                      | 50.9 m²  |
| U/Living                      | 74.9 m²  |
| Porch                         | 1.7 m²   |
| Garage                        | 22.9 m²  |
| Balcony                       | 8.2 m²   |
| Total                         | 158.5 m² |

Floorplans Type A & B