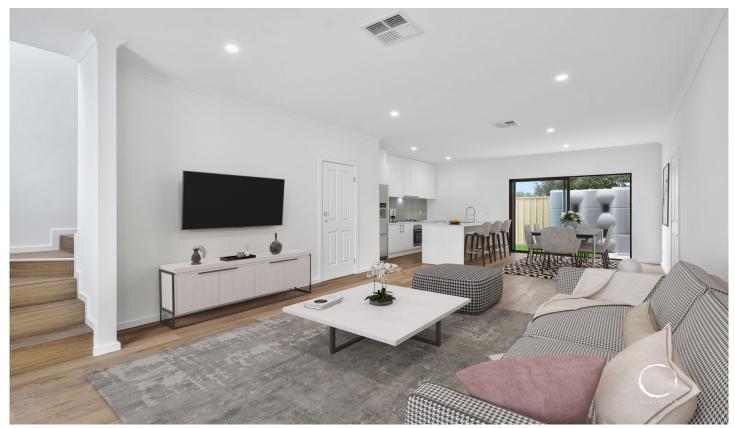

## 1/66 Hillier Road Reynella SA

Step inside our brand new townhouse and experience modern living at its finest. The open-plan layout on the ground floor encompasses a stylish kitchen, a comfortable living area, and a convenient powder room.

Upstairs, you'll find a second living space, three cozy bedrooms, and a well-appointed bathroom. The master bedroom features an ensuite for added comfort, and all bedrooms come with spacious built-in wardrobes.

Park your car in the spacious garage attached, complete with a convenient laundry space. Step outside to the rear yard on the ground floor for some fresh air, or head upstairs to relax on the spacious balcony with your favorite drink in hand.