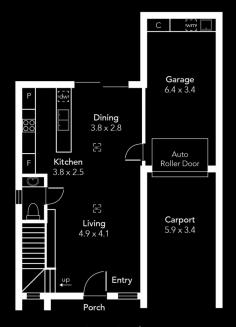

## 1/66 Hillier Road Reynella SA

Step inside our brand new townhouse and experience modern living at its finest. The open-plan layout on the ground floor encompasses a stylish kitchen, a comfortable living area, and a convenient powder room.

Park your car in the spacious garage attached, complete with a convenient laundry space. Step outside to the rear yard on the ground floor for some fresh air, or head upstairs to relax on the spacious balcony with your favorite drink in hand.

Lower Level

**Upper Level** 

| Area (Estimate only) |          |
|----------------------|----------|
| L/Living             | 50.9 m²  |
| U/Living             | 74.9 m²  |
| Porch                | 1.7 m²   |
| Garage               | 22.9 m²  |
| Balcony              | 8.2 m²   |
| Total                | 158.5 m² |