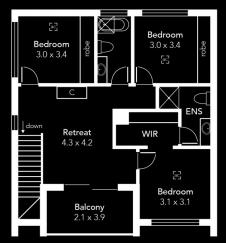

Upstairs, you'll find a second living space, three cozy bedrooms, and a well-appointed bathroom. The master bedroom features an ensuite for added comfort, and all bedrooms come with spacious built-in wardrobes.

Park your car in the spacious garage attached, complete with a convenient laundry space. Step outside to the rear yard on the ground floor for some fresh air, or head upstairs to relax on the spacious balcony with your favorite drink in hand.

Lower Level

**Upper Level** 

| Area (Estimate only) |          |
|----------------------|----------|
| L/Living             | 50.9 m²  |
| U/Living             | 74.9 m²  |
| Porch                | 1.7 m²   |
| Garage               | 22.9 m²  |
| Balcony              | 8.2 m²   |
| Total                | 158.5 m² |