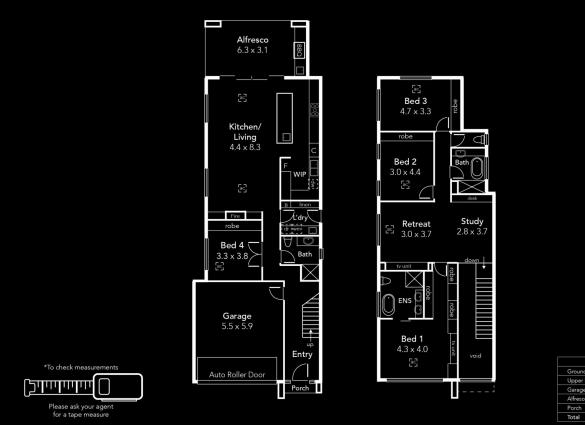

Encompassing bedrooms, bathrooms and living areas on both levels, your family's needs are more than just met. We

## 4 🛤 3 🚔 2 🚘

View : https://www.ous.property/sale/sa/western-beachsi de-suburbs/fulham-gardens/residential/house/801 3316

Nick Tuck 7225 9800

Kelly Thomas 7225 9800

| Area (Estimate only) |                       |
|----------------------|-----------------------|
| Ground Living        | 107.86m <sup>2</sup>  |
| Upper Ilving         | 130.54m <sup>2</sup>  |
| Garage               | 35.04m <sup>2</sup>   |
| Alfresco             | 22.07m <sup>2</sup>   |
| Porch                | 2.08m <sup>2</sup>    |
| Total                | 297.59 m <sup>2</sup> |