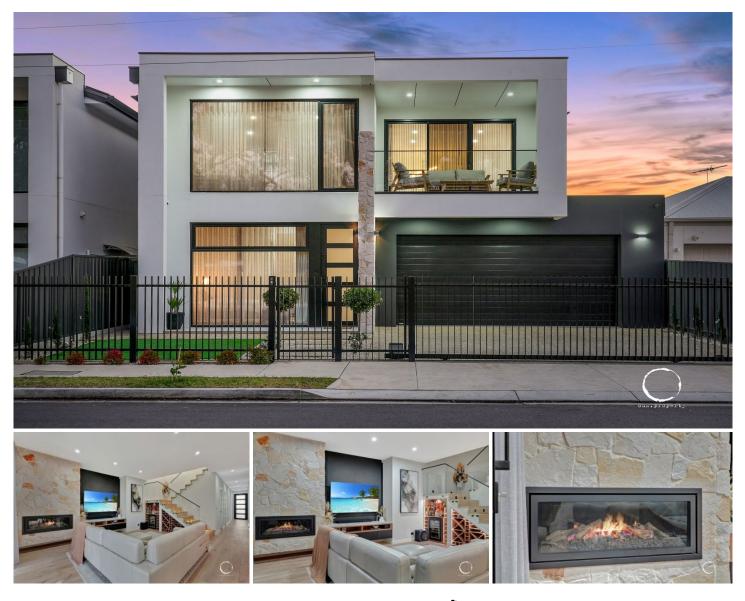

## **3E Moreland Avenue Mitchell Park SA**

This ravishing residence presents so many bells and whistles it sings to the tune of heavenly luxury!

The attention to detail is unrivalled, a harmonious fusion of indulgent elements coming together to deliver flawless finishes with incredible finesse. Take the sumptuous Crackenback stone feature walls for example, adding a dashing touch to the striking façade but also incorporated into the cosy gas fireplace, the alfresco splashback and as a landscaped waterfall feature in the idyllic swimming pool setting.

Situated to capture a scenic outlook across Mitchell Park, the 307sqm (approx) floorplan delivers impeccable style and space spanning four blissful sleep sanctuaries, three 5-star bathrooms plus a guest w/c, and two expansive and custom-finished living zones across two levels.