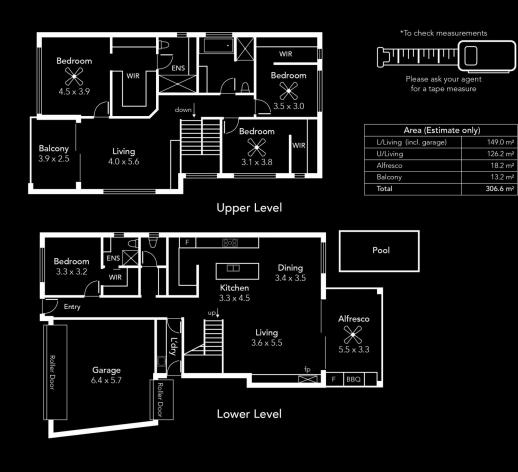

Situated to capture a scenic outlook across Mitchell Park, the 307sqm (approx) floorplan delivers impeccable style and space spanning four blissful sleep sanctuaries, three 5-star bathrooms plus a guest w/c, and two expansive and custom-finished living zones across two levels.