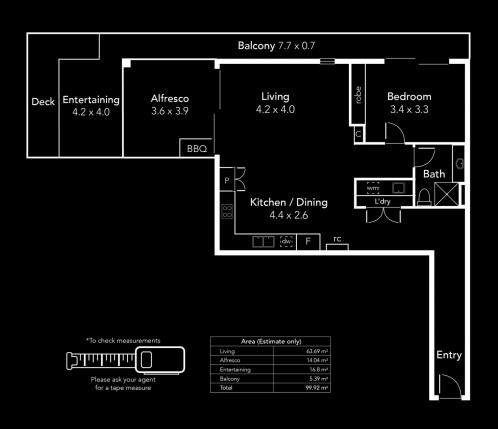

## 213/1-2 Tarni Court New Port SA

When a contemporary apartment meets a waterfront location, you're living the dream. And this shipshape one-bedroom apartment brings chic and sassy interior design to waterside living with next-level, champagne-and-caviar outdoor entertaining.

Perched alongside the marina, this second floor corner apartment is the one with all the X-factor - a sweeping extended balcony combining 36sqm of undercover and outdoor space for maximum outdoor enjoyment.

When you're not soaking up the sunshine out on the deck, you're whisking up meals in the 5-star kitchen or snoozing in the comfy carpeted bedroom, lulled by the cruisy sounds of the Port River.

You might also be cooling off in the shared swimming pool,