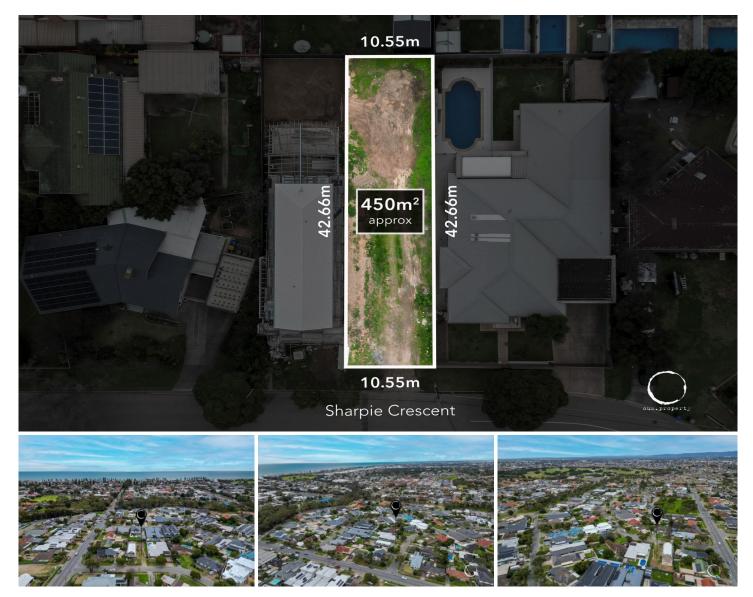

## 3a Sharpie Crescent Grange SA

This exceptional 450m<sup>2</sup> (approx) plot offers a unique opportunity to build your dream home (STCC) in one of the most desirable coastal locations.

Imagine living just moments away from Grange Beach, where you can enjoy breathtaking sunsets and serene beach walks right on your doorstep. This prime land provides a perfect canvas for crafting a residence that takes full advantage of its enviable location.